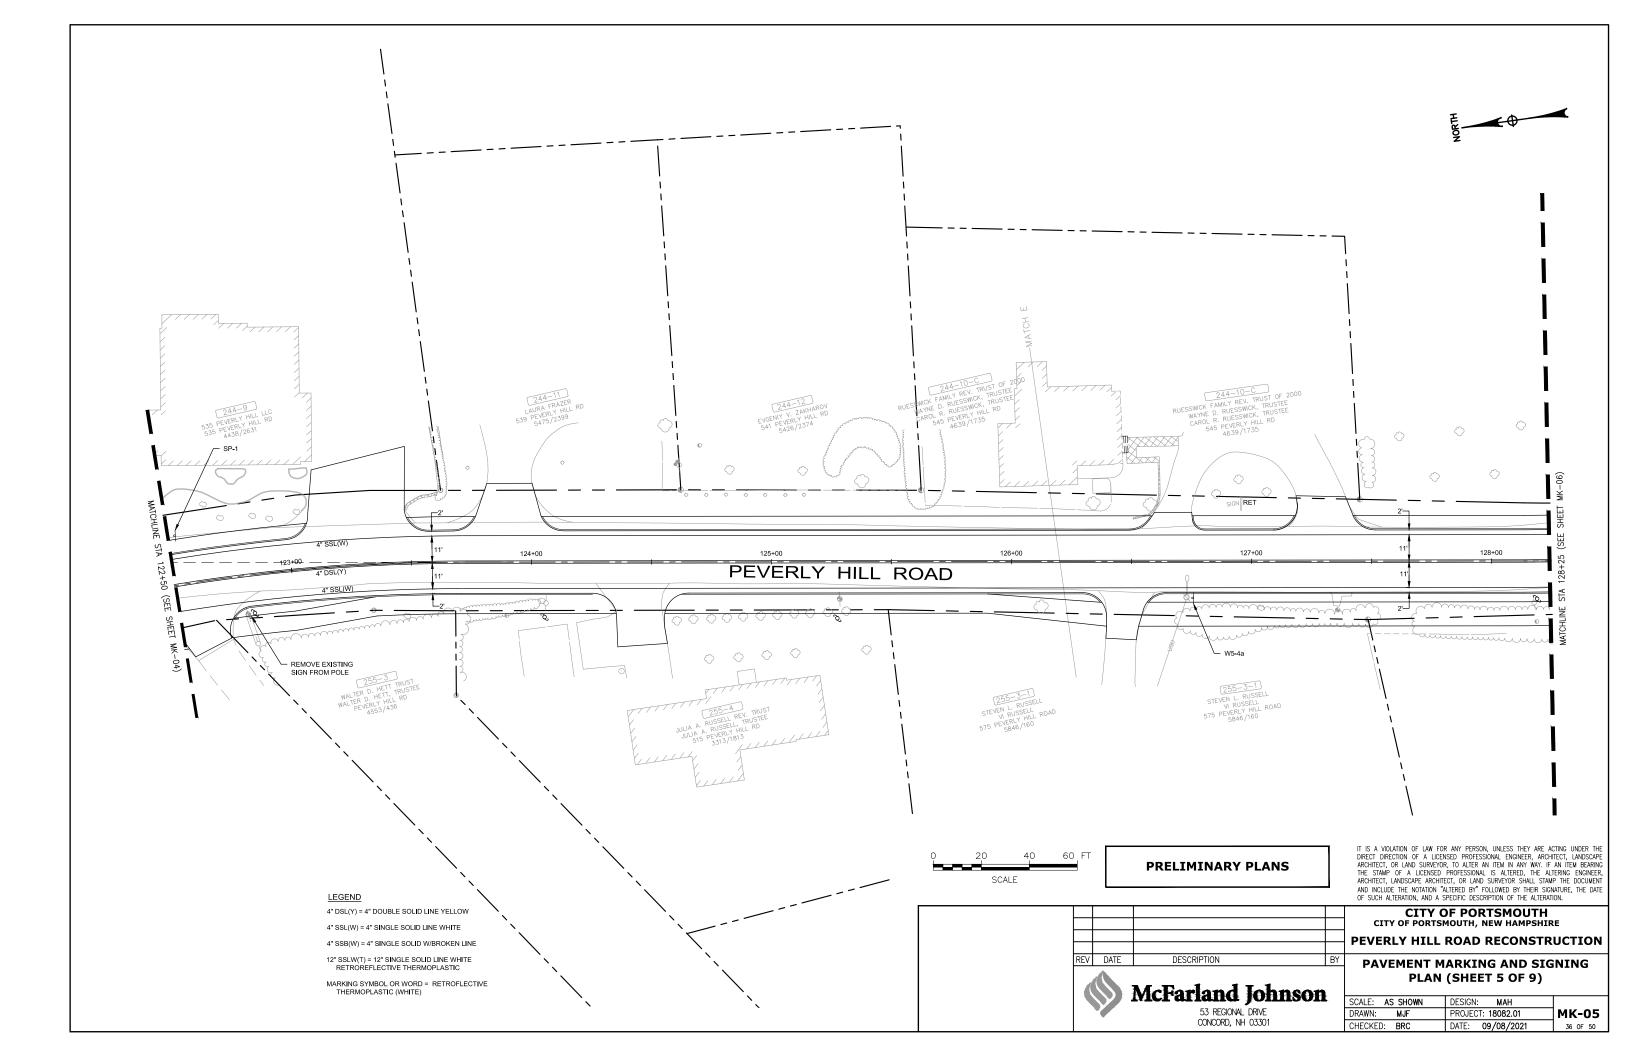

F THE LAW FOR ANY PERSON, UNLESS ACTING UNDER THE DIRECTION OF A LICENSED PROFESSIONAL ENGINEER, ARCHITECT, LANDSCAPE ARCHITECT, OR LAND SURVEYOR, TO ALTER AN ITEM IN ANY WAY. IF AN ITEM BEARING THE STAMP OF A LICENSED PROFESSIONAL IS ALTERED, THE ALTERING ENGINEER, ARCHITECT, LANDSCAPE ARCHITECT, OR LAND SURVEYOR SHALL STAMP THE DOCUMENT AND INCLUDE THE NOTATION "ALTERED BY" FOLLOWED BY THEIR SIGNATURE, THE DATE OF SUCH ALTERATION. AND A SPECIFIC DESCRIPTION OF THE ALTERATION.

























## PEVERLY HILL ROAD STA 105+00 TO 111+00





## PEVERLY HILL ROAD STA 111+00 TO 117+00





# PEVERLY HILL ROAD STA 117+00 TO 123+00





## PEVERLY HILL ROAD STA 123+00 TO 129+00





## PEVERLY HILL ROAD STA 129+00 TO 135+00











# PEVERLY HILL ROAD STA 147+00 TO 153+00