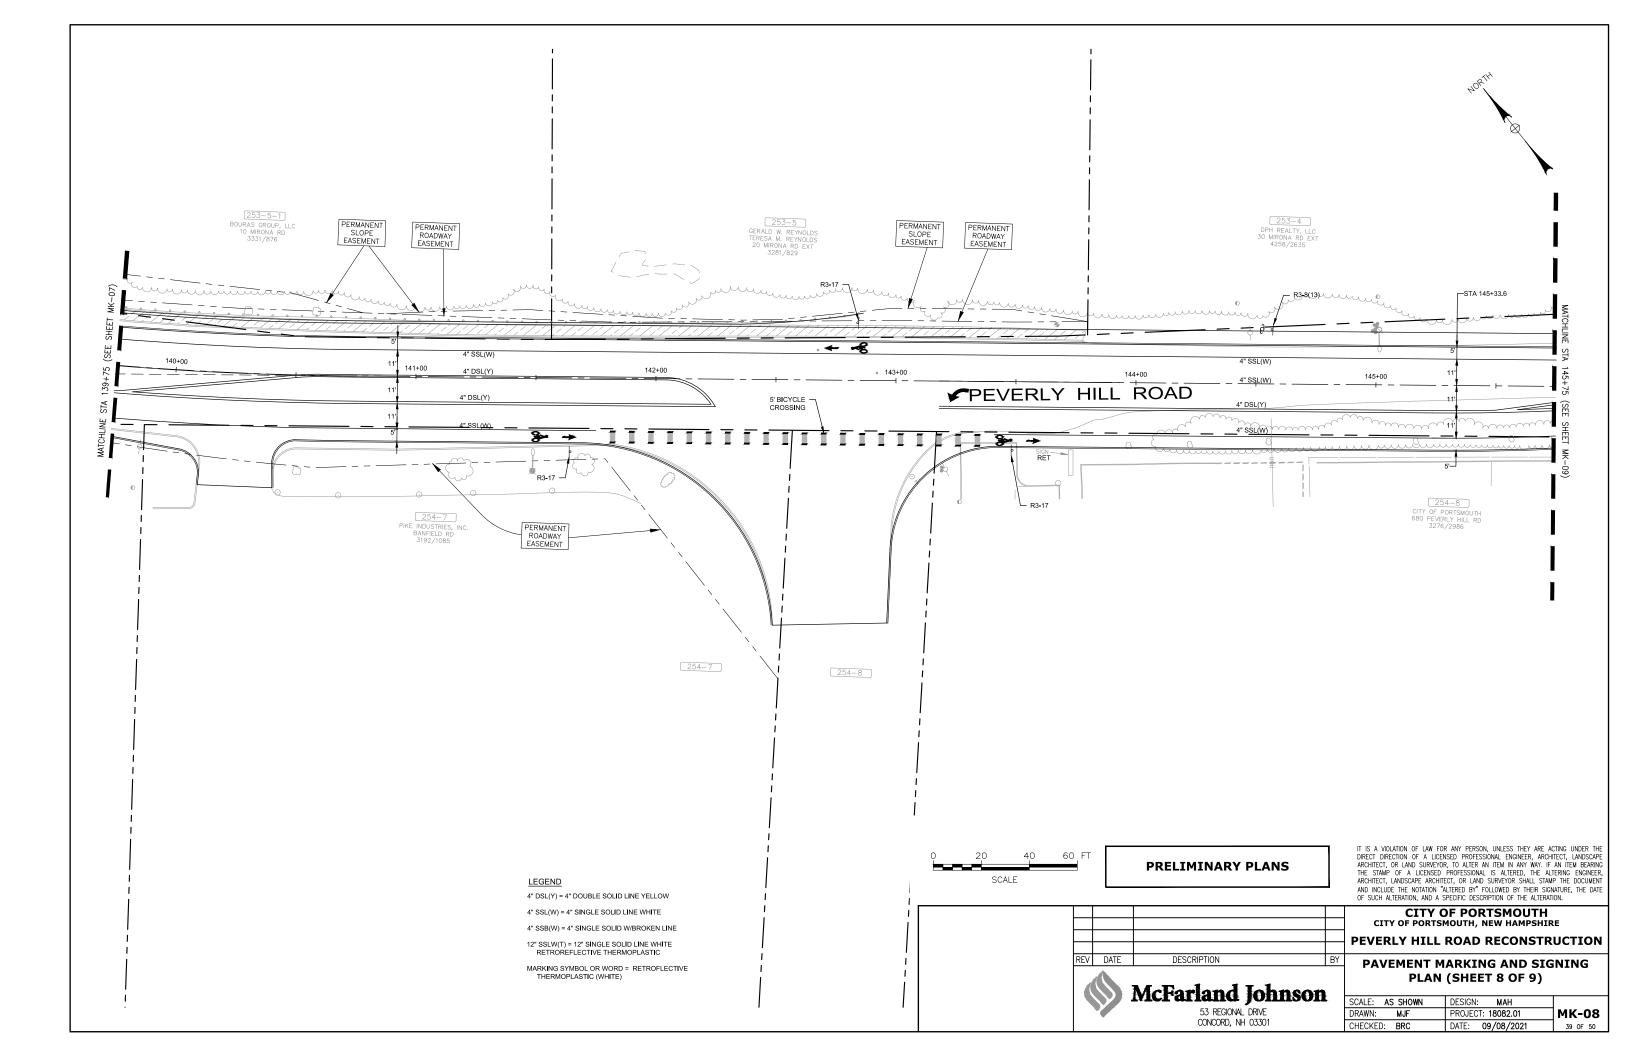

LAW FOR ANY PERSON, UNLESS ACTING UNDER THE DIRECTION OF A LICENSED PROFESSIONAL ENGINEER, ARCHITECT, LANDSCAPE ARCHITECT, OR LAND SURVEYOR, TO ALTER AN ITEM IN ANY WAY. IF AN ITEM BEARING THE STAMP OF A LICENSED PROFESSIONAL IS ALTERED, THE ALTERING ENGINEER, ARCHITECT, LANDSCAPE ARCHITECT, OR LAND SURVEYOR SHALL STAMP THE DOCUMENT AND INCLUDE THE NOTATION "ALTERED BY" FOLLOWED BY THEIR SIGNATURE, THE DATE OF SUCH ALTERATION. AND A SPECIFIC DESCRIPTION OF THE ALTERATION.

























## PEVERLY HILL ROAD STA 105+00 TO 111+00





## PEVERLY HILL ROAD STA 111+00 TO 117+00





# PEVERLY HILL ROAD STA 117+00 TO 123+00





## PEVERLY HILL ROAD STA 123+00 TO 129+00





## PEVERLY HILL ROAD STA 129+00 TO 135+00











# PEVERLY HILL ROAD STA 147+00 TO 153+00