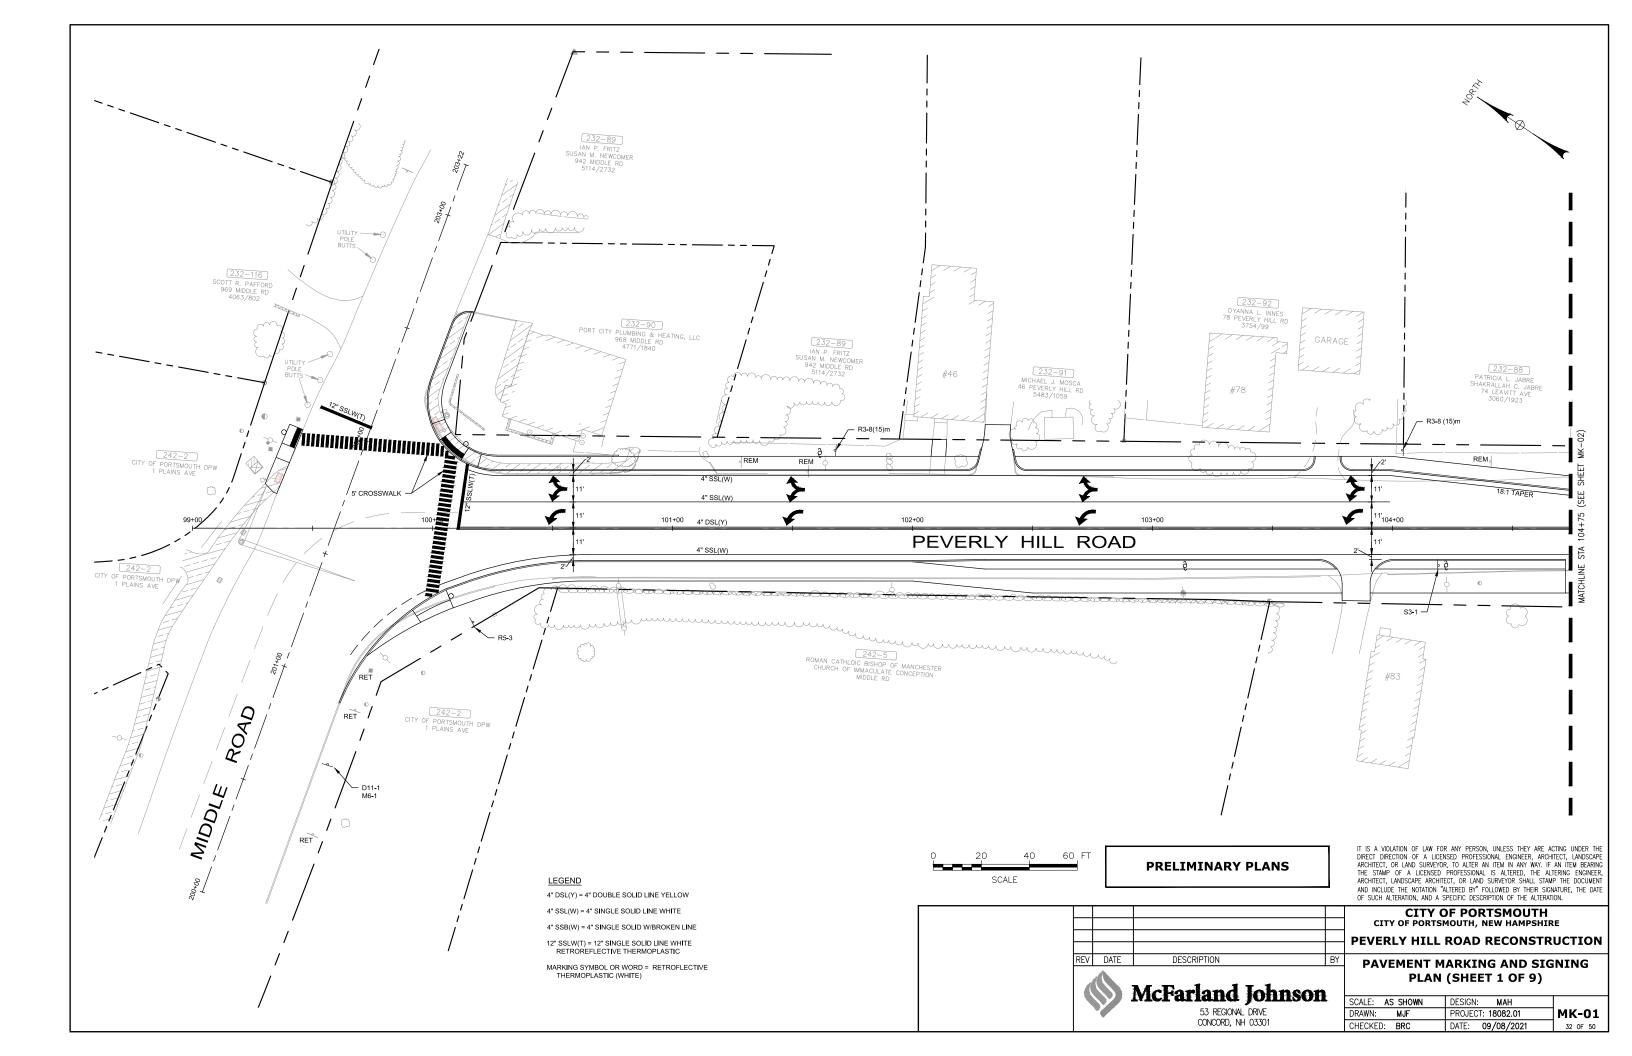

LATION OF THE LAW FOR ANY PERSON, UNLESS ACTING UNDER THE DIRECTION OF A LICENSED PROFESSIONAL ENGINEER, ARCHITECT, LANDSCAPE ARCHITECT, OR LAND SURVEYOR, TO ALTER AN ITEM IN ANY WAY. IF AN ITEM BEARING THE STAMP OF A LICENSED PROFESSIONAL IS ALTERED, THE ALTERING ENGINEER, ARCHITECT, LANDSCAPE ARCHITECT, OR LAND SURVEYOR SHALL STAMP THE DOCUMENT AND INCLUDE THE NOTATION "ALTERED BY" FOLLOWED BY THEIR SIGNATURE, THE DATE OF SUCH ALTERATION. AND A SPECIFIC DESCRIPTION OF THE ALTERATION.

























## PEVERLY HILL ROAD STA 105+00 TO 111+00





## PEVERLY HILL ROAD STA 111+00 TO 117+00





# PEVERLY HILL ROAD STA 117+00 TO 123+00





## PEVERLY HILL ROAD STA 123+00 TO 129+00





## PEVERLY HILL ROAD STA 129+00 TO 135+00











# PEVERLY HILL ROAD STA 147+00 TO 153+00