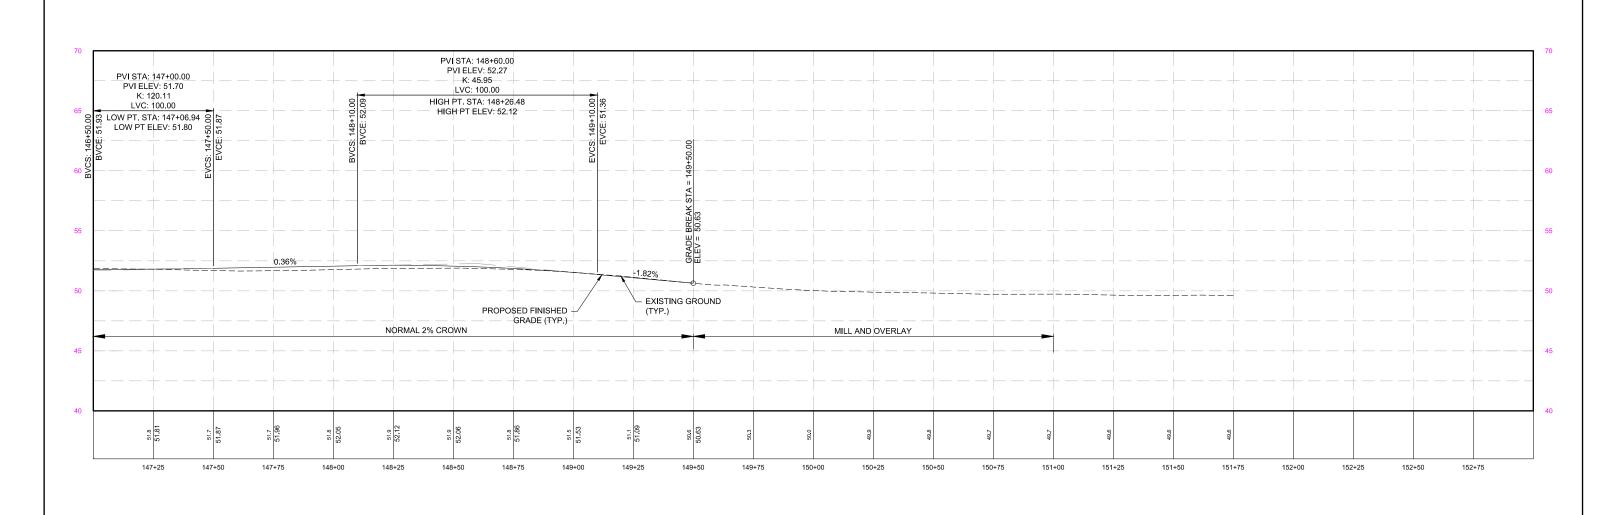

ER: 18082.01



**VICINITY MAP** 

IT IS A VIOLATION OF THE LAW FOR ANY PERSON, UNLESS ACTING UNDER THE DIRECTION OF A LICENSED PROFESSIONAL ENGINEER, ARCHITECT, LANDSCAPE ARCHITECT, OR LAND SURVEYOR, TO ALTER AN ITEM IN ANY WAY. IF AN ITEM BEARING THE STAMP OF A LICENSED PROFESSIONAL IS ALTERED, THE ALTERING ENGINEER, ARCHITECT, LANDSCAPE ARCHITECT, OR LAND SURVEYOR SHALL STAMP THE DOCUMENT AND INCLUDE THE NOTATION "ALTERED BY" FOLLOWED BY THEIR SIGNATURE, THE DATE OF SUCH ALTERATION. AND A SPECIFIC DESCRIPTION OF THE ALTERATION.

























## PEVERLY HILL ROAD STA 105+00 TO 111+00





## PEVERLY HILL ROAD STA 111+00 TO 117+00





# PEVERLY HILL ROAD STA 117+00 TO 123+00





## PEVERLY HILL ROAD STA 123+00 TO 129+00





## PEVERLY HILL ROAD STA 129+00 TO 135+00











# PEVERLY HILL ROAD STA 147+00 TO 153+00