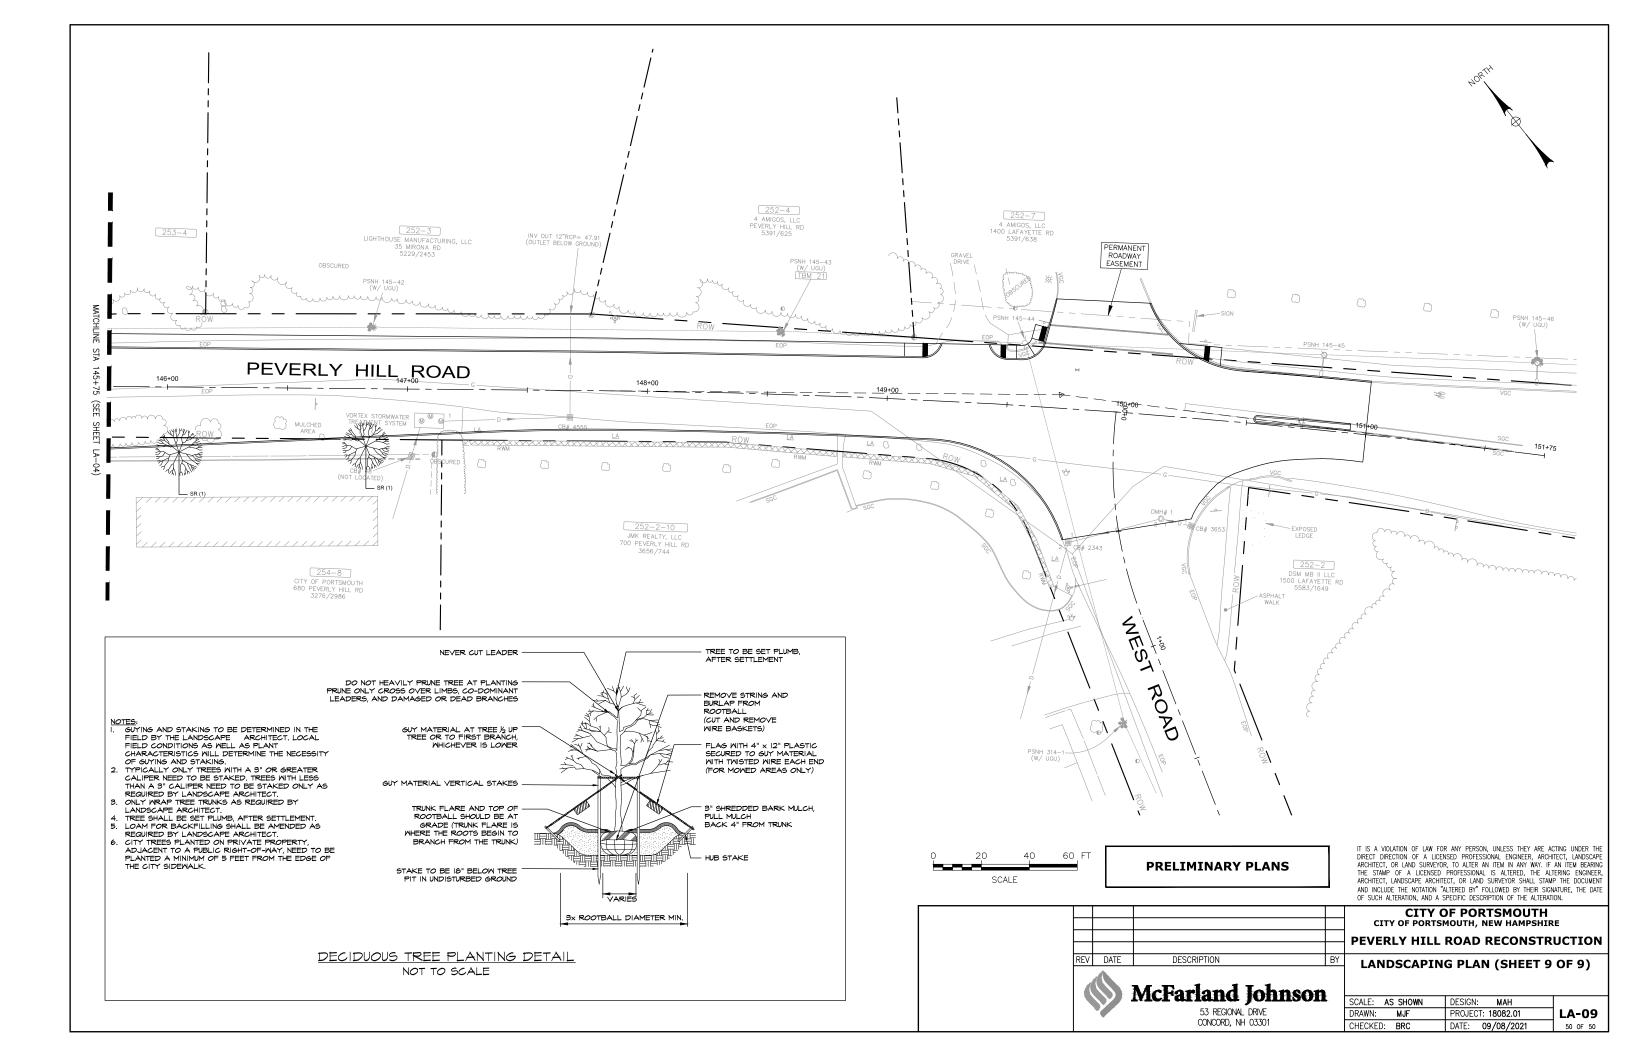

UNLESS ACTING UNDER THE DIRECTION OF A LICENSED PROFESSIONAL ENGINEER, ARCHITECT, LANDSCAPE ARCHITECT, OR LAND SURVEYOR, TO ALTER AN ITEM IN ANY WAY. IF AN ITEM BEARING THE STAMP OF A LICENSED PROFESSIONAL IS ALTERED, THE ALTERING ENGINEER, ARCHITECT, LANDSCAPE ARCHITECT, OR LAND SURVEYOR SHALL STAMP THE DOCUMENT AND INCLUDE THE NOTATION "ALTERED BY" FOLLOWED BY THEIR SIGNATURE, THE DATE OF SUCH ALTERATION. AND A SPECIFIC DESCRIPTION OF THE ALTERATION.

























## PEVERLY HILL ROAD STA 105+00 TO 111+00





## PEVERLY HILL ROAD STA 111+00 TO 117+00





# PEVERLY HILL ROAD STA 117+00 TO 123+00





## PEVERLY HILL ROAD STA 123+00 TO 129+00





## PEVERLY HILL ROAD STA 129+00 TO 135+00











# PEVERLY HILL ROAD STA 147+00 TO 153+00