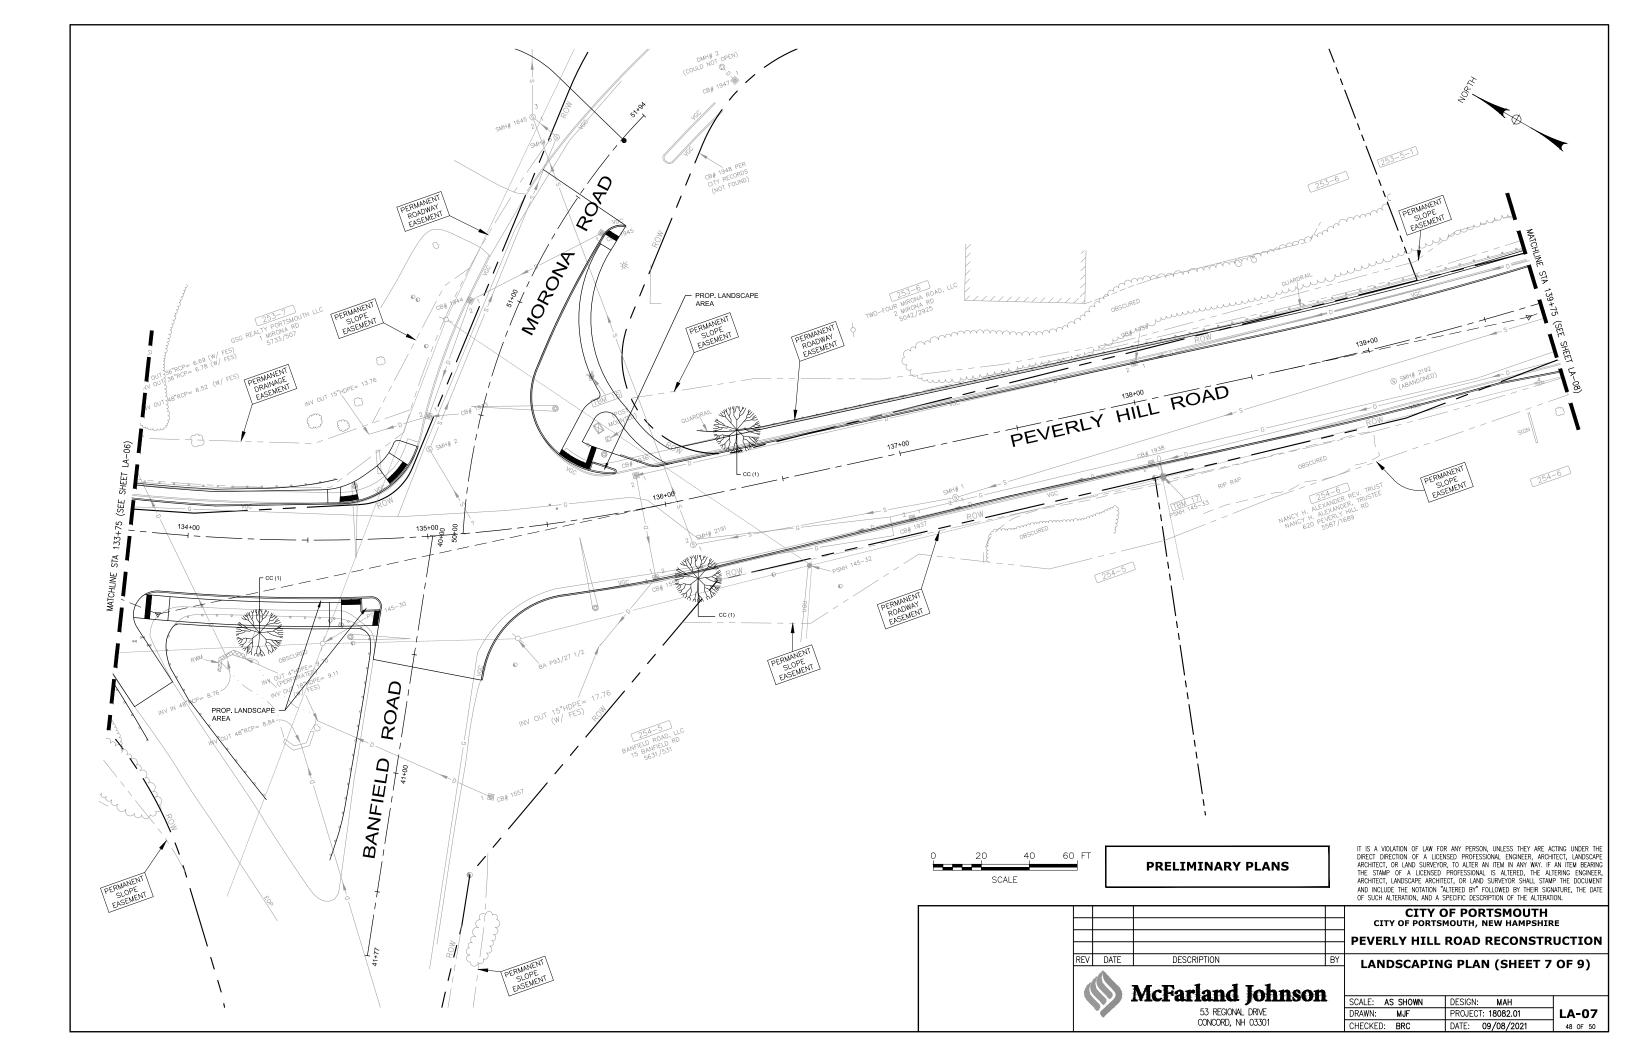

ON, UNLESS ACTING UNDER THE DIRECTION OF A LICENSED PROFESSIONAL ENGINEER, ARCHITECT, LANDSCAPE ARCHITECT, OR LAND SURVEYOR, TO ALTER AN ITEM IN ANY WAY. IF AN ITEM BEARING THE STAMP OF A LICENSED PROFESSIONAL IS ALTERED, THE ALTERING ENGINEER, ARCHITECT, LANDSCAPE ARCHITECT, OR LAND SURVEYOR SHALL STAMP THE DOCUMENT AND INCLUDE THE NOTATION "ALTERED BY" FOLLOWED BY THEIR SIGNATURE, THE DATE OF SUCH ALTERATION. AND A SPECIFIC DESCRIPTION OF THE ALTERATION.

























## PEVERLY HILL ROAD STA 105+00 TO 111+00





## PEVERLY HILL ROAD STA 111+00 TO 117+00





# PEVERLY HILL ROAD STA 117+00 TO 123+00





## PEVERLY HILL ROAD STA 123+00 TO 129+00





## PEVERLY HILL ROAD STA 129+00 TO 135+00











# PEVERLY HILL ROAD STA 147+00 TO 153+00