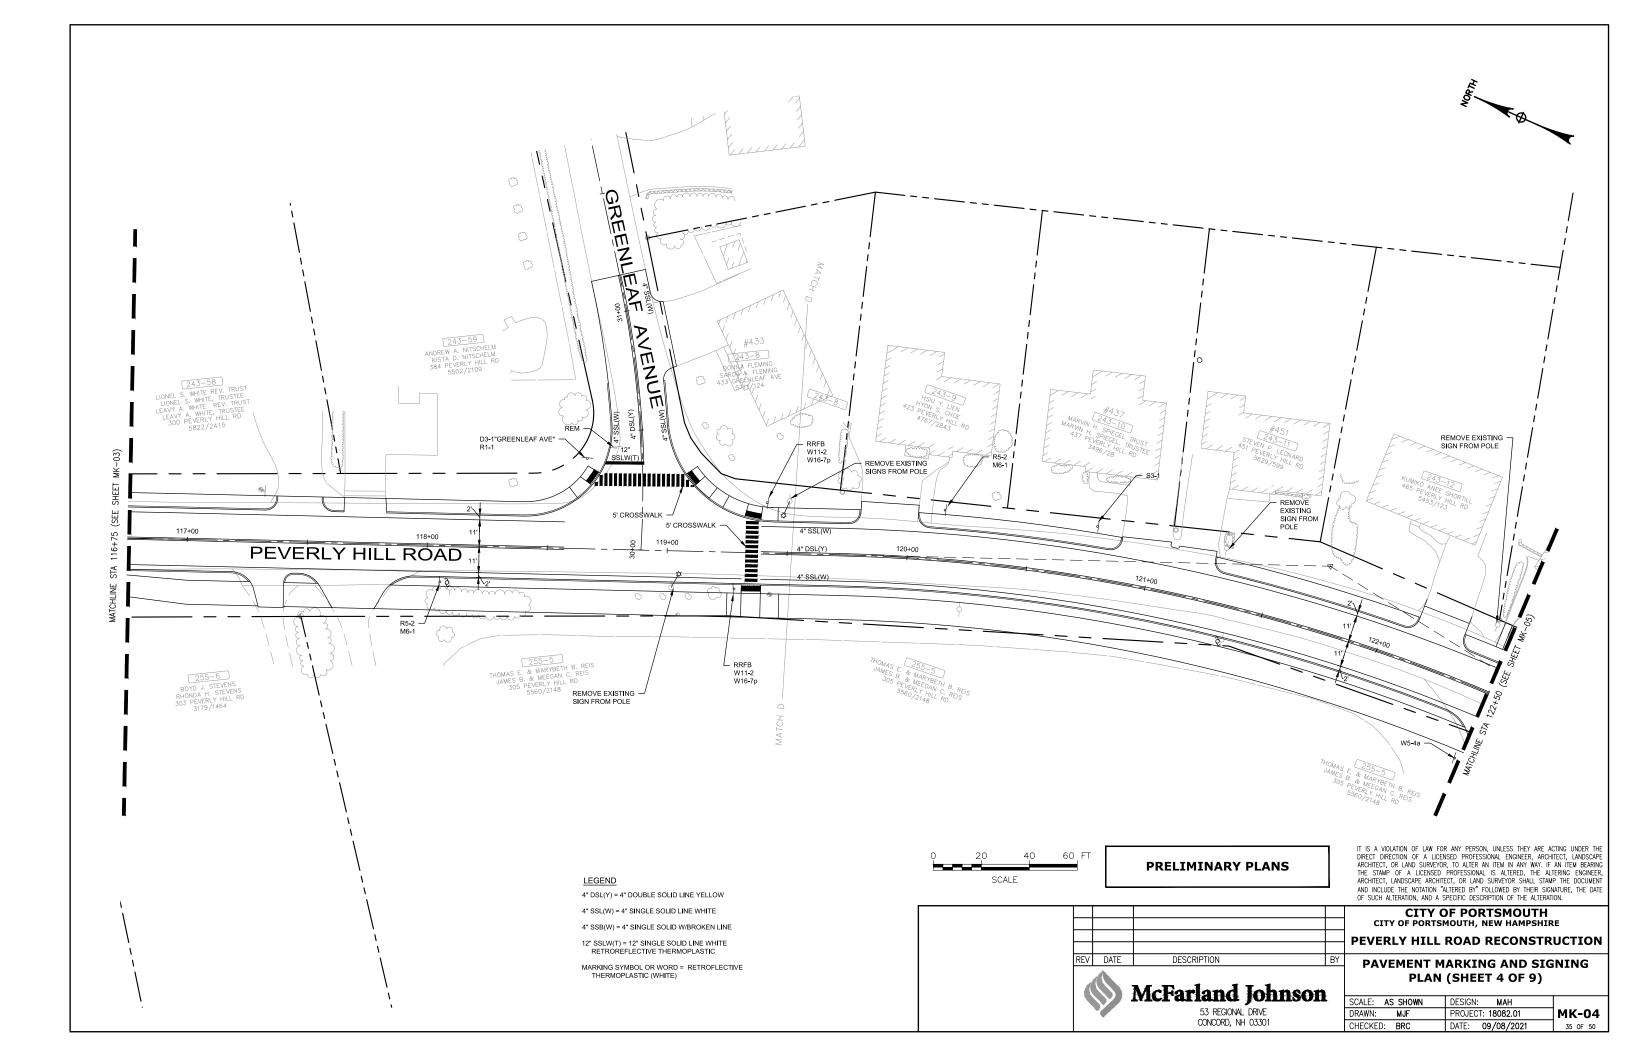

OF THE LAW FOR ANY PERSON, UNLESS ACTING UNDER THE DIRECTION OF A LICENSED PROFESSIONAL ENGINEER, ARCHITECT, LANDSCAPE ARCHITECT, OR LAND SURVEYOR, TO ALTER AN ITEM IN ANY WAY. IF AN ITEM BEARING THE STAMP OF A LICENSED PROFESSIONAL IS ALTERED, THE ALTERING ENGINEER, ARCHITECT, LANDSCAPE ARCHITECT, OR LAND SURVEYOR SHALL STAMP THE DOCUMENT AND INCLUDE THE NOTATION "ALTERED BY" FOLLOWED BY THEIR SIGNATURE, THE DATE OF SUCH ALTERATION. AND A SPECIFIC DESCRIPTION OF THE ALTERATION.

























## PEVERLY HILL ROAD STA 105+00 TO 111+00





## PEVERLY HILL ROAD STA 111+00 TO 117+00





# PEVERLY HILL ROAD STA 117+00 TO 123+00





## PEVERLY HILL ROAD STA 123+00 TO 129+00





## PEVERLY HILL ROAD STA 129+00 TO 135+00











# PEVERLY HILL ROAD STA 147+00 TO 153+00