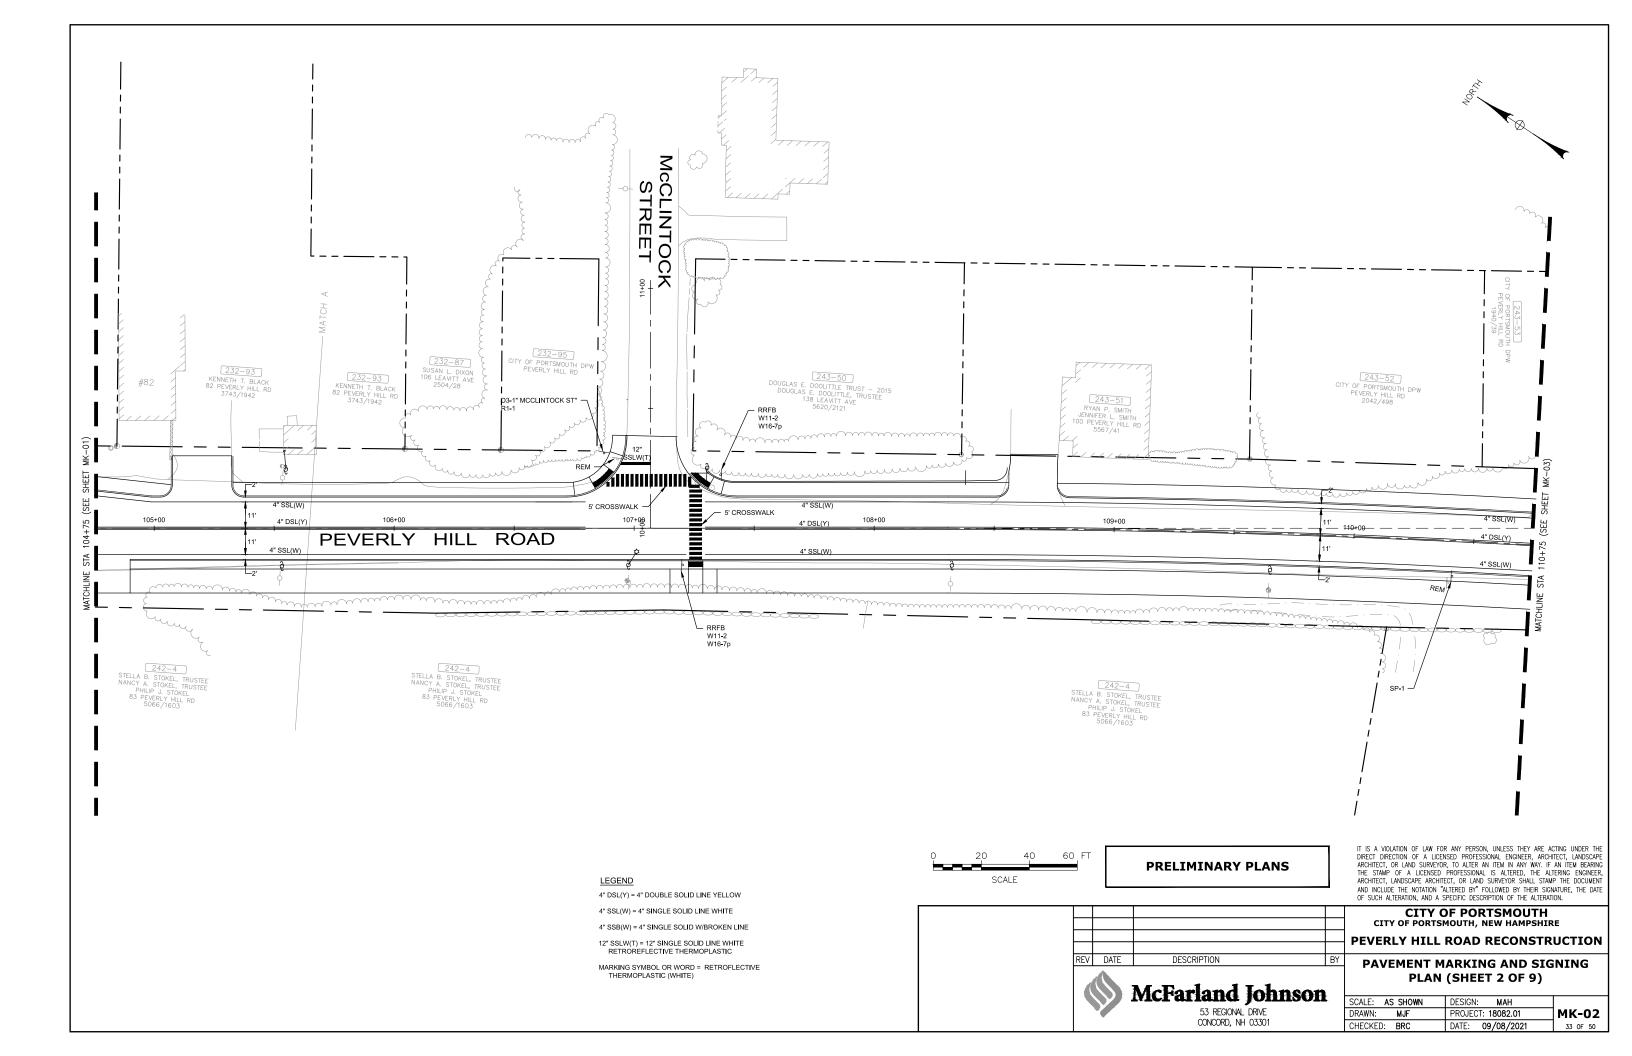

TION OF THE LAW FOR ANY PERSON, UNLESS ACTING UNDER THE DIRECTION OF A LICENSED PROFESSIONAL ENGINEER, ARCHITECT, LANDSCAPE ARCHITECT, OR LAND SURVEYOR, TO ALTER AN ITEM IN ANY WAY. IF AN ITEM BEARING THE STAMP OF A LICENSED PROFESSIONAL IS ALTERED, THE ALTERING ENGINEER, ARCHITECT, LANDSCAPE ARCHITECT, OR LAND SURVEYOR SHALL STAMP THE DOCUMENT AND INCLUDE THE NOTATION "ALTERED BY" FOLLOWED BY THEIR SIGNATURE, THE DATE OF SUCH ALTERATION. AND A SPECIFIC DESCRIPTION OF THE ALTERATION.

























## PEVERLY HILL ROAD STA 105+00 TO 111+00





## PEVERLY HILL ROAD STA 111+00 TO 117+00





# PEVERLY HILL ROAD STA 117+00 TO 123+00





## PEVERLY HILL ROAD STA 123+00 TO 129+00





## PEVERLY HILL ROAD STA 129+00 TO 135+00











# PEVERLY HILL ROAD STA 147+00 TO 153+00