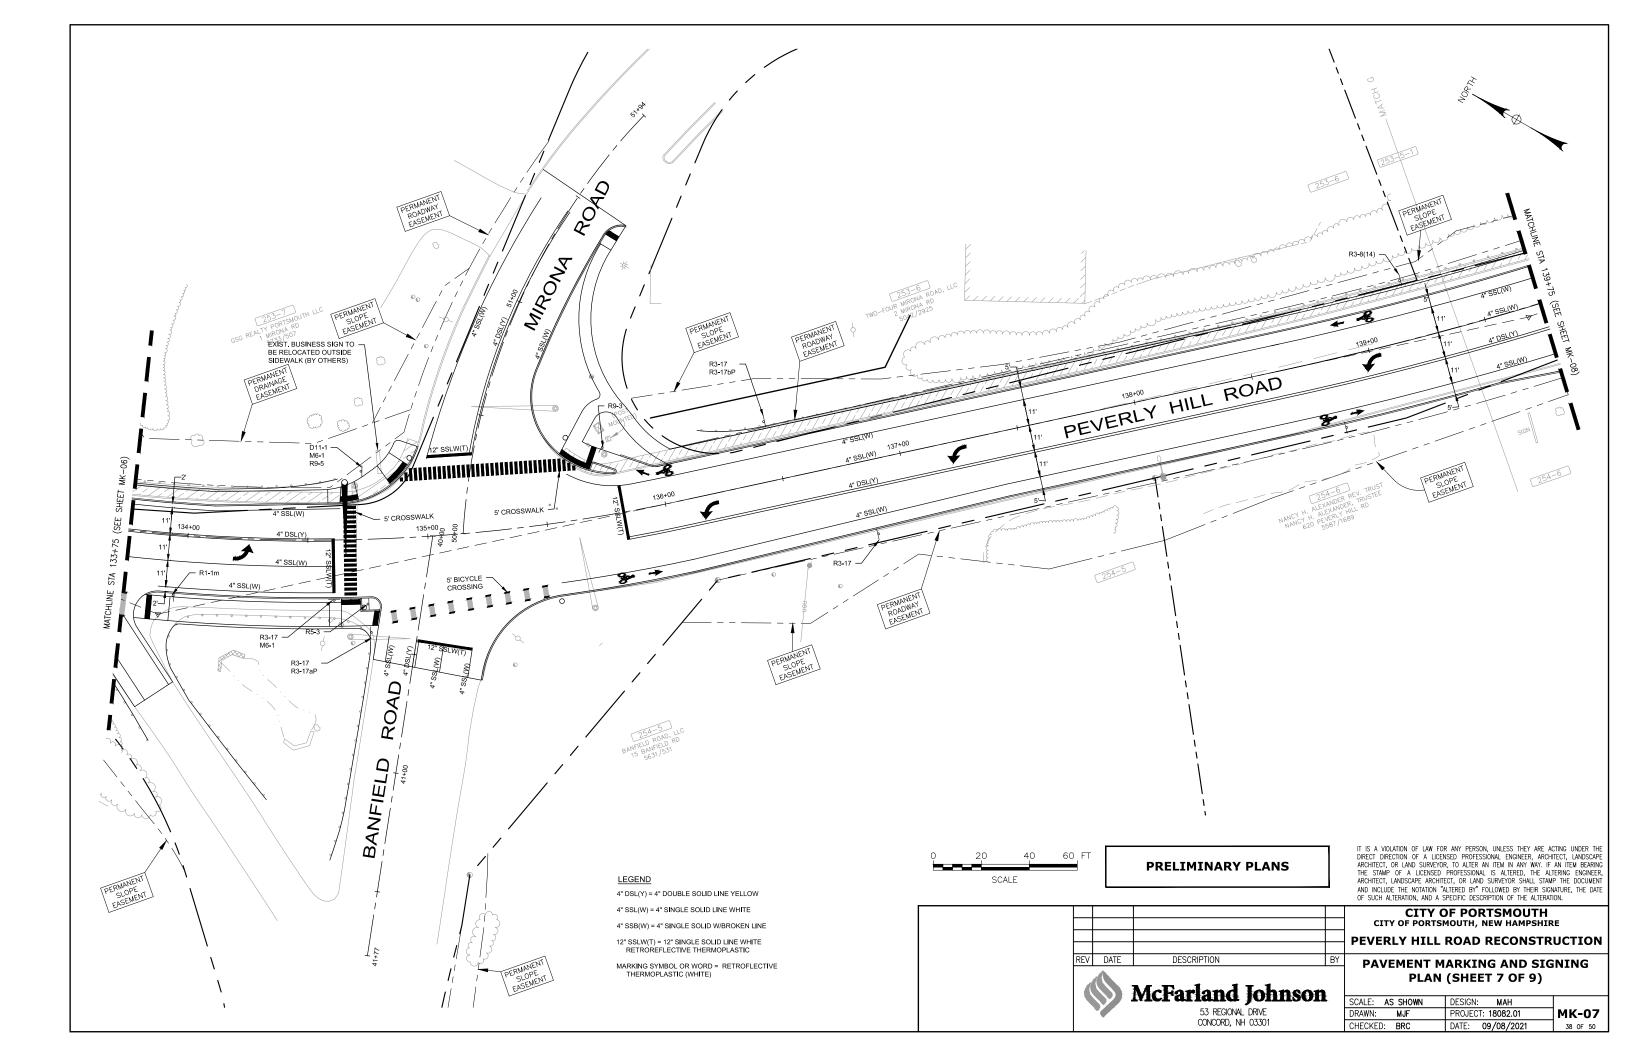

E LAW FOR ANY PERSON, UNLESS ACTING UNDER THE DIRECTION OF A LICENSED PROFESSIONAL ENGINEER, ARCHITECT, LANDSCAPE ARCHITECT, OR LAND SURVEYOR, TO ALTER AN ITEM IN ANY WAY. IF AN ITEM BEARING THE STAMP OF A LICENSED PROFESSIONAL IS ALTERED, THE ALTERING ENGINEER, ARCHITECT, LANDSCAPE ARCHITECT, OR LAND SURVEYOR SHALL STAMP THE DOCUMENT AND INCLUDE THE NOTATION "ALTERED BY" FOLLOWED BY THEIR SIGNATURE, THE DATE OF SUCH ALTERATION. AND A SPECIFIC DESCRIPTION OF THE ALTERATION.

























## PEVERLY HILL ROAD STA 105+00 TO 111+00





## PEVERLY HILL ROAD STA 111+00 TO 117+00





# PEVERLY HILL ROAD STA 117+00 TO 123+00





## PEVERLY HILL ROAD STA 123+00 TO 129+00





## PEVERLY HILL ROAD STA 129+00 TO 135+00











# PEVERLY HILL ROAD STA 147+00 TO 153+00