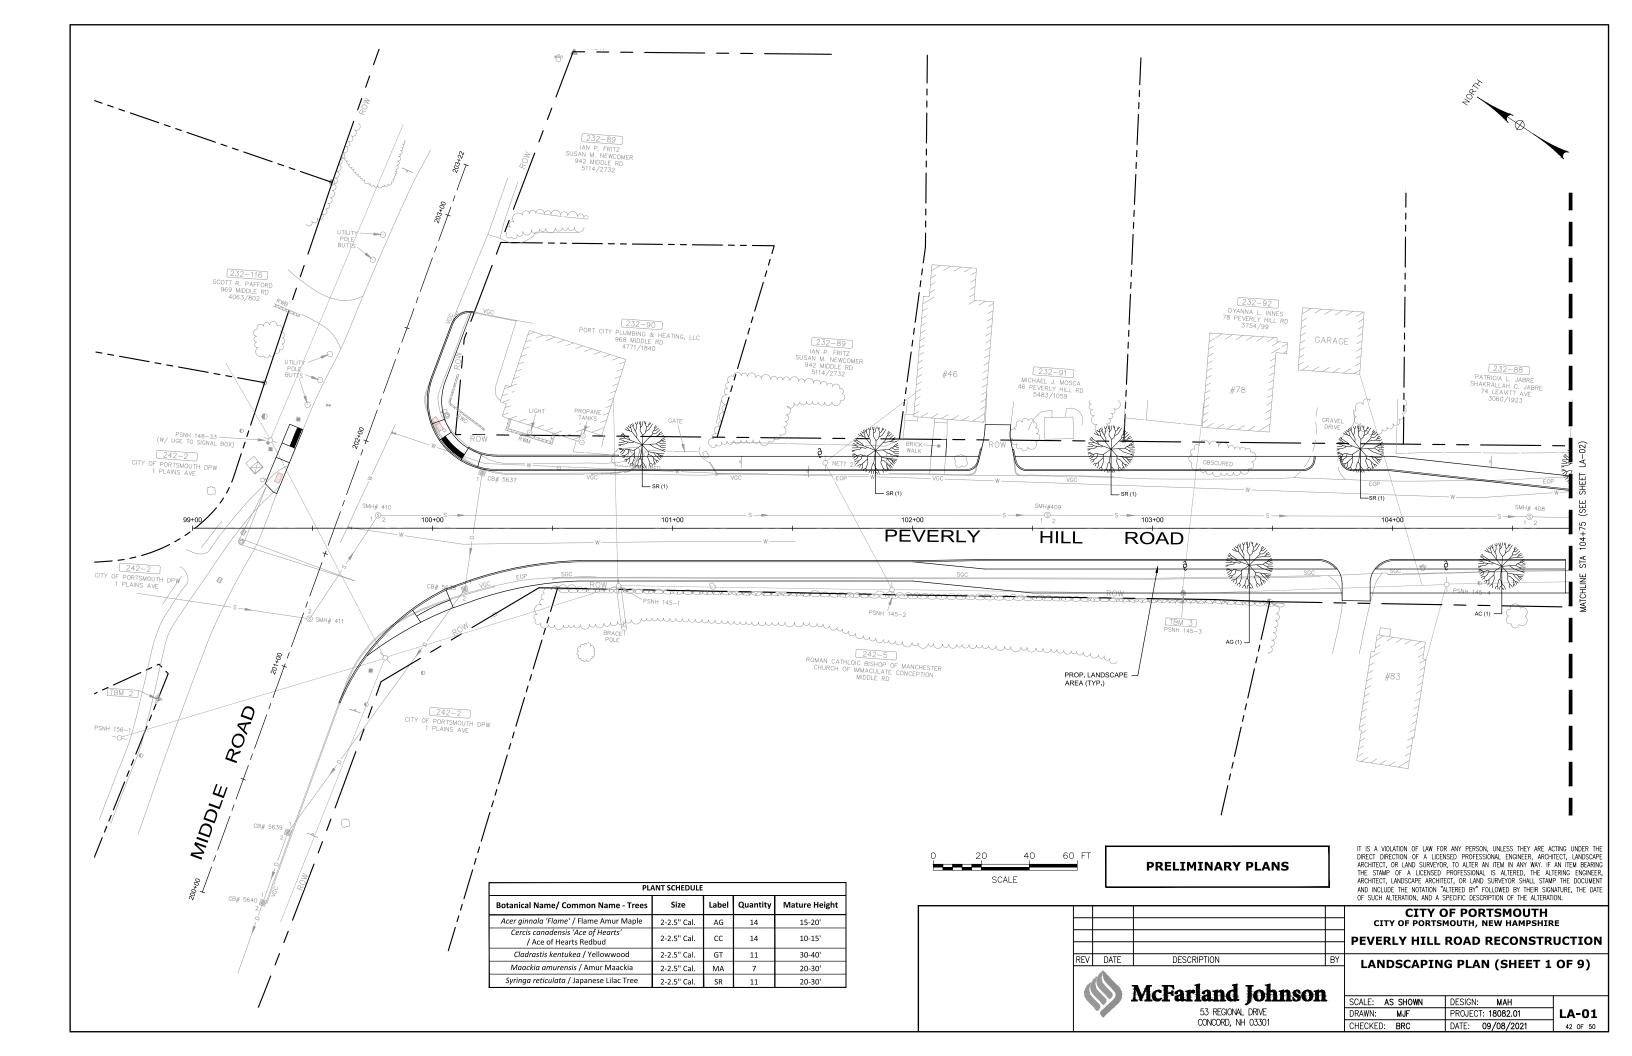

FOR ANY PERSON, UNLESS ACTING UNDER THE DIRECTION OF A LICENSED PROFESSIONAL ENGINEER, ARCHITECT, LANDSCAPE ARCHITECT, OR LAND SURVEYOR, TO ALTER AN ITEM IN ANY WAY. IF AN ITEM BEARING THE STAMP OF A LICENSED PROFESSIONAL IS ALTERED, THE ALTERING ENGINEER, ARCHITECT, LANDSCAPE ARCHITECT, OR LAND SURVEYOR SHALL STAMP THE DOCUMENT AND INCLUDE THE NOTATION "ALTERED BY" FOLLOWED BY THEIR SIGNATURE, THE DATE OF SUCH ALTERATION. AND A SPECIFIC DESCRIPTION OF THE ALTERATION.

























## PEVERLY HILL ROAD STA 105+00 TO 111+00





## PEVERLY HILL ROAD STA 111+00 TO 117+00





# PEVERLY HILL ROAD STA 117+00 TO 123+00





## PEVERLY HILL ROAD STA 123+00 TO 129+00





## PEVERLY HILL ROAD STA 129+00 TO 135+00











# PEVERLY HILL ROAD STA 147+00 TO 153+00