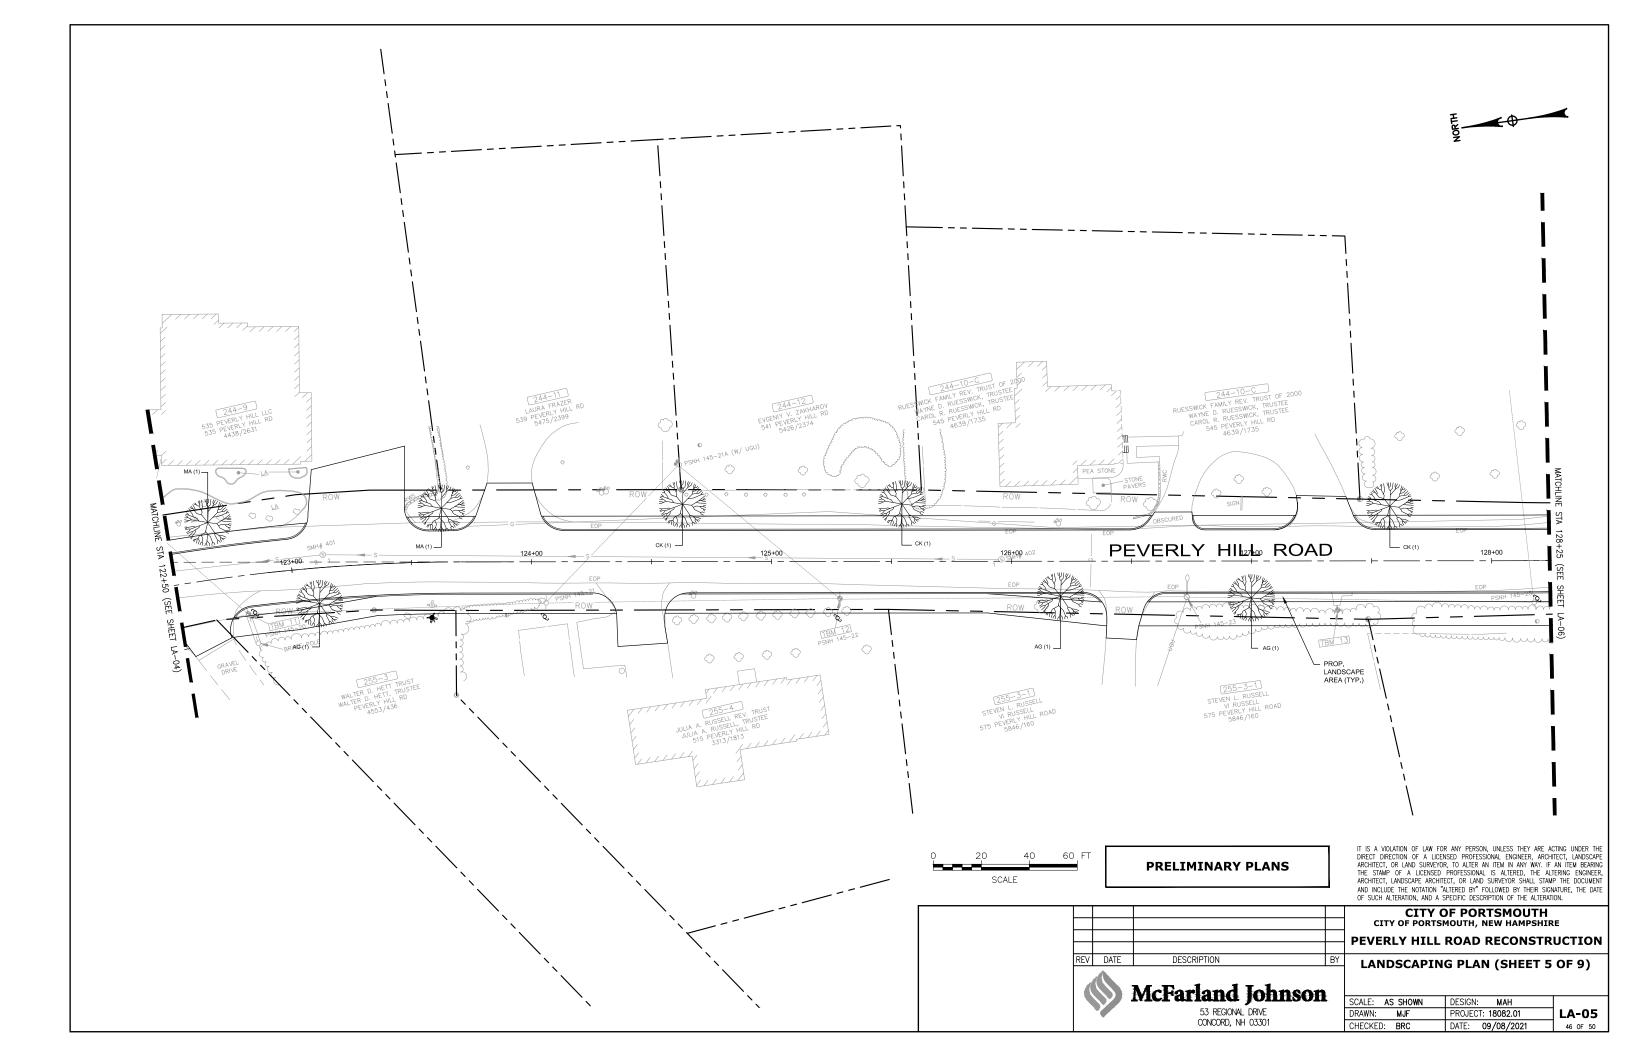

PERSON, UNLESS ACTING UNDER THE DIRECTION OF A LICENSED PROFESSIONAL ENGINEER, ARCHITECT, LANDSCAPE ARCHITECT, OR LAND SURVEYOR, TO ALTER AN ITEM IN ANY WAY. IF AN ITEM BEARING THE STAMP OF A LICENSED PROFESSIONAL IS ALTERED, THE ALTERING ENGINEER, ARCHITECT, LANDSCAPE ARCHITECT, OR LAND SURVEYOR SHALL STAMP THE DOCUMENT AND INCLUDE THE NOTATION "ALTERED BY" FOLLOWED BY THEIR SIGNATURE, THE DATE OF SUCH ALTERATION. AND A SPECIFIC DESCRIPTION OF THE ALTERATION.

























## PEVERLY HILL ROAD STA 105+00 TO 111+00





## PEVERLY HILL ROAD STA 111+00 TO 117+00





# PEVERLY HILL ROAD STA 117+00 TO 123+00





## PEVERLY HILL ROAD STA 123+00 TO 129+00





## PEVERLY HILL ROAD STA 129+00 TO 135+00











# PEVERLY HILL ROAD STA 147+00 TO 153+00