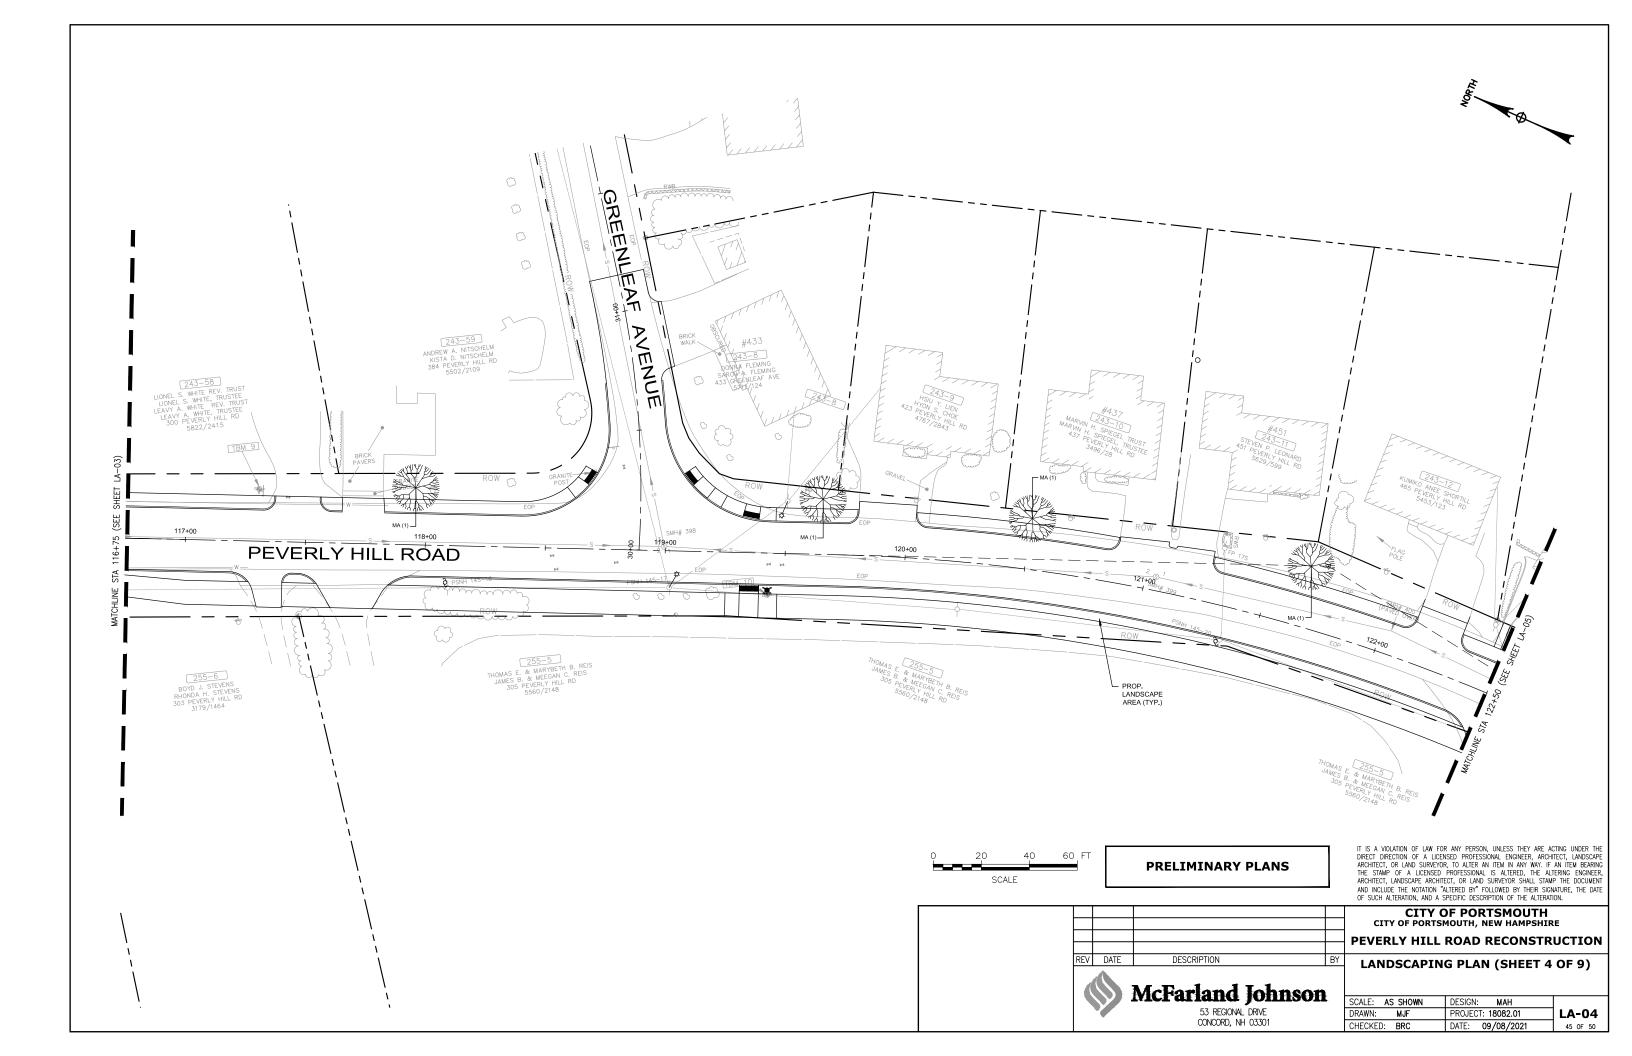

Y PERSON, UNLESS ACTING UNDER THE DIRECTION OF A LICENSED PROFESSIONAL ENGINEER, ARCHITECT, LANDSCAPE ARCHITECT, OR LAND SURVEYOR, TO ALTER AN ITEM IN ANY WAY. IF AN ITEM BEARING THE STAMP OF A LICENSED PROFESSIONAL IS ALTERED, THE ALTERING ENGINEER, ARCHITECT, LANDSCAPE ARCHITECT, OR LAND SURVEYOR SHALL STAMP THE DOCUMENT AND INCLUDE THE NOTATION "ALTERED BY" FOLLOWED BY THEIR SIGNATURE, THE DATE OF SUCH ALTERATION. AND A SPECIFIC DESCRIPTION OF THE ALTERATION.

























## PEVERLY HILL ROAD STA 105+00 TO 111+00





## PEVERLY HILL ROAD STA 111+00 TO 117+00





# PEVERLY HILL ROAD STA 117+00 TO 123+00





## PEVERLY HILL ROAD STA 123+00 TO 129+00





## PEVERLY HILL ROAD STA 129+00 TO 135+00











# PEVERLY HILL ROAD STA 147+00 TO 153+00