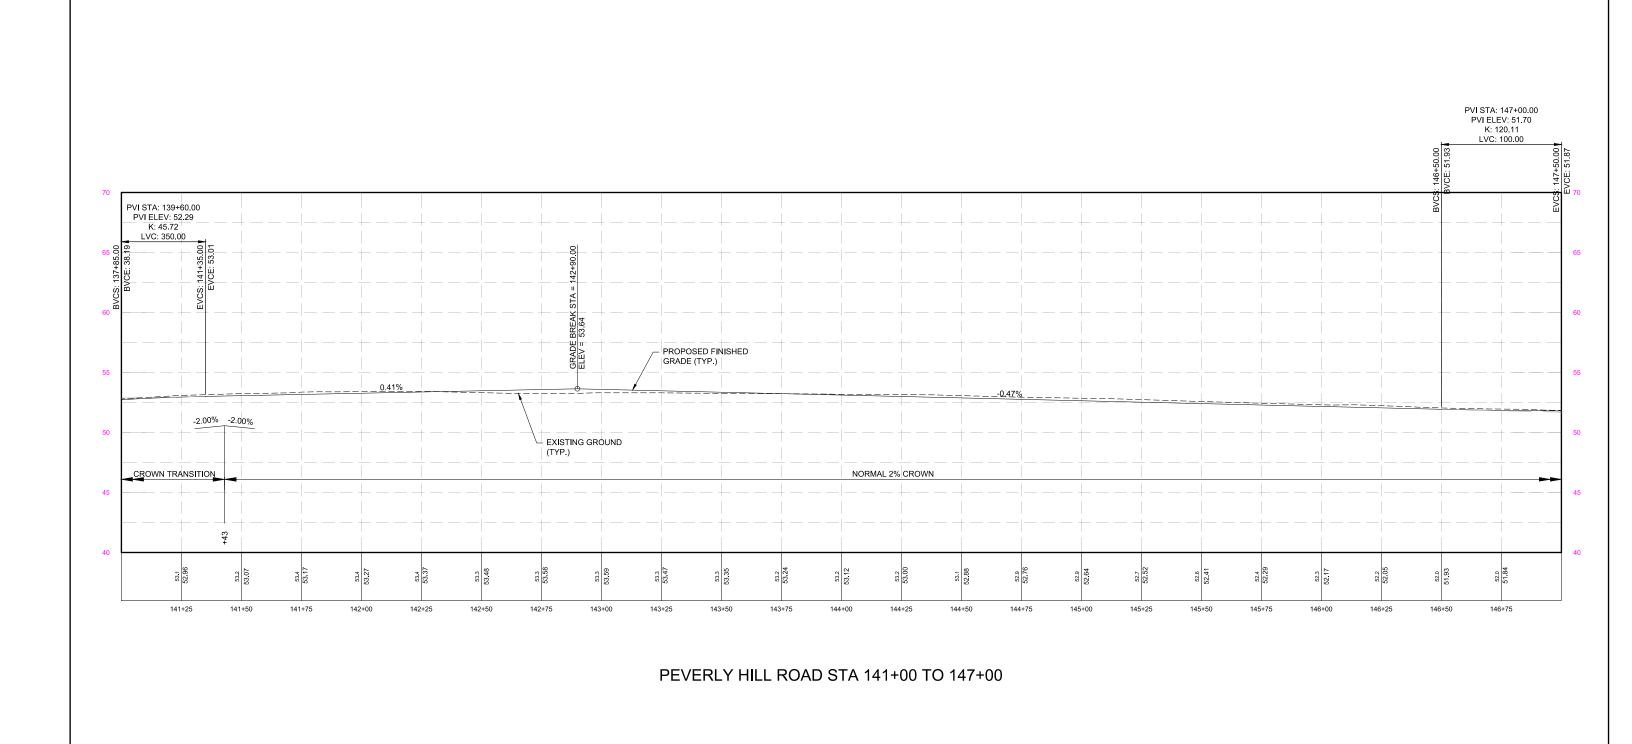

NUMBER: 18082.01



**VICINITY MAP** 

IT IS A VIOLATION OF THE LAW FOR ANY PERSON, UNLESS ACTING UNDER THE DIRECTION OF A LICENSED PROFESSIONAL ENGINEER, ARCHITECT, LANDSCAPE ARCHITECT, OR LAND SURVEYOR, TO ALTER AN ITEM IN ANY WAY. IF AN ITEM BEARING THE STAMP OF A LICENSED PROFESSIONAL IS ALTERED, THE ALTERING ENGINEER, ARCHITECT, LANDSCAPE ARCHITECT, OR LAND SURVEYOR SHALL STAMP THE DOCUMENT AND INCLUDE THE NOTATION "ALTERED BY" FOLLOWED BY THEIR SIGNATURE, THE DATE OF SUCH ALTERATION. AND A SPECIFIC DESCRIPTION OF THE ALTERATION.

























## PEVERLY HILL ROAD STA 105+00 TO 111+00





## PEVERLY HILL ROAD STA 111+00 TO 117+00





# PEVERLY HILL ROAD STA 117+00 TO 123+00





## PEVERLY HILL ROAD STA 123+00 TO 129+00





## PEVERLY HILL ROAD STA 129+00 TO 135+00











# PEVERLY HILL ROAD STA 147+00 TO 153+00