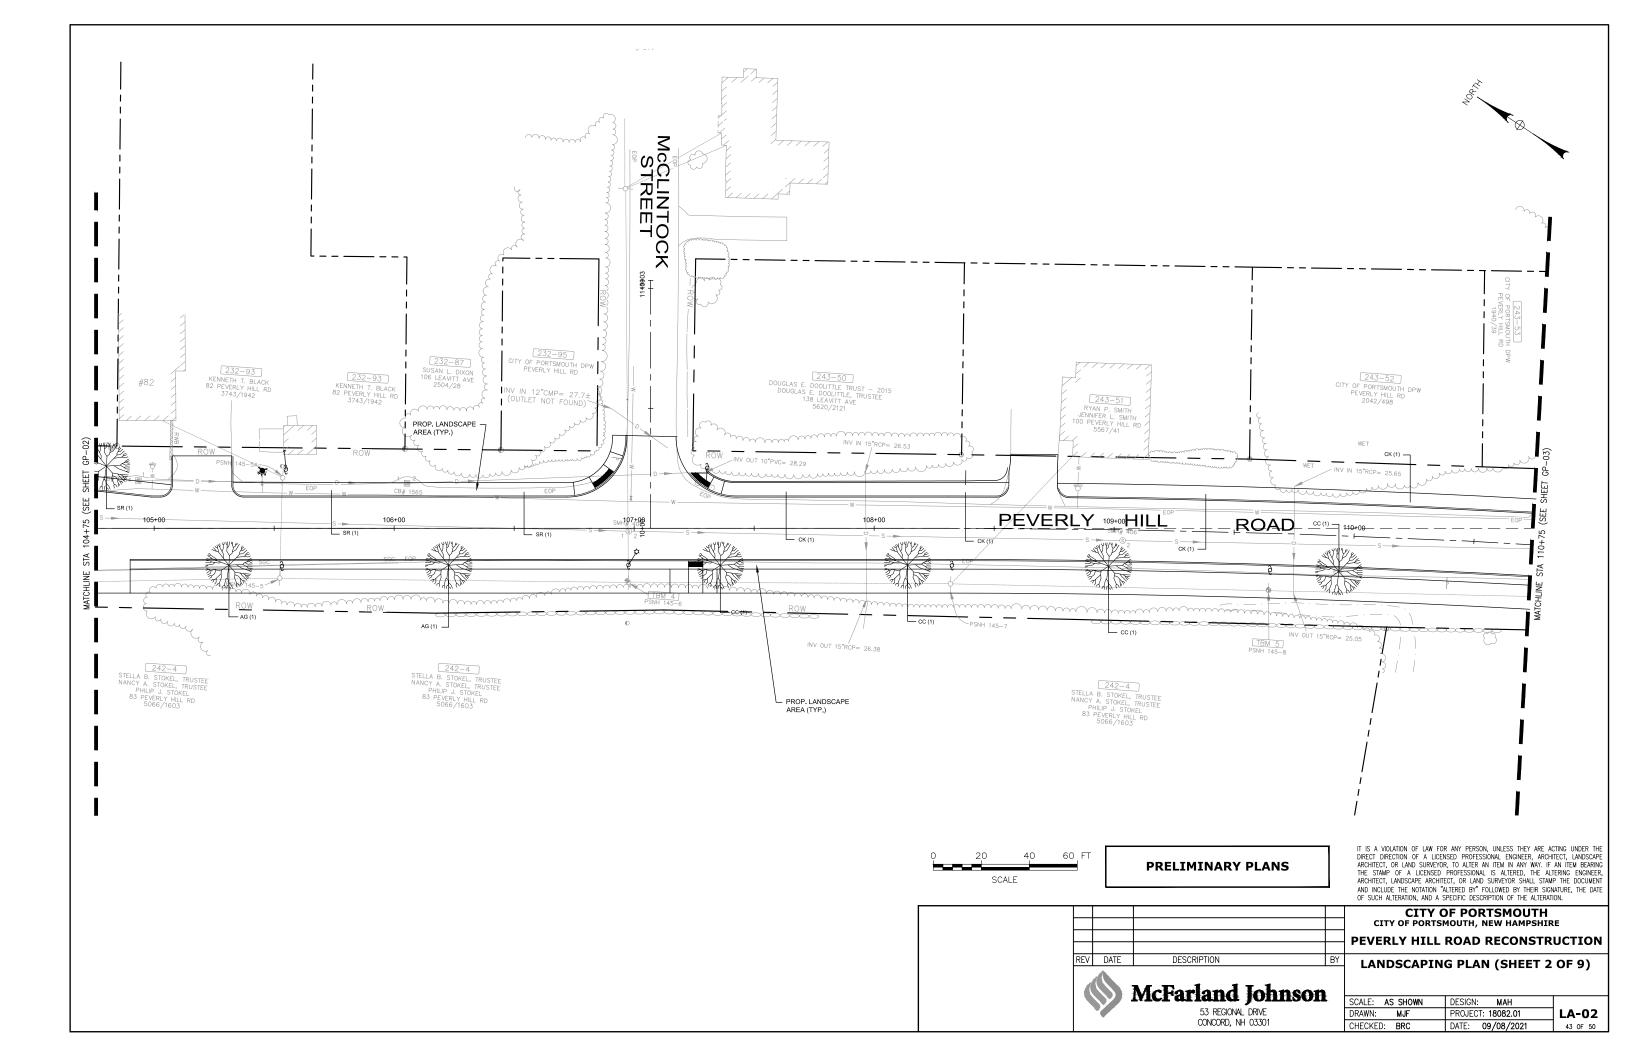

R ANY PERSON, UNLESS ACTING UNDER THE DIRECTION OF A LICENSED PROFESSIONAL ENGINEER, ARCHITECT, LANDSCAPE ARCHITECT, OR LAND SURVEYOR, TO ALTER AN ITEM IN ANY WAY. IF AN ITEM BEARING THE STAMP OF A LICENSED PROFESSIONAL IS ALTERED, THE ALTERING ENGINEER, ARCHITECT, LANDSCAPE ARCHITECT, OR LAND SURVEYOR SHALL STAMP THE DOCUMENT AND INCLUDE THE NOTATION "ALTERED BY" FOLLOWED BY THEIR SIGNATURE, THE DATE OF SUCH ALTERATION. AND A SPECIFIC DESCRIPTION OF THE ALTERATION.

























## PEVERLY HILL ROAD STA 105+00 TO 111+00





## PEVERLY HILL ROAD STA 111+00 TO 117+00





# PEVERLY HILL ROAD STA 117+00 TO 123+00





## PEVERLY HILL ROAD STA 123+00 TO 129+00





## PEVERLY HILL ROAD STA 129+00 TO 135+00











# PEVERLY HILL ROAD STA 147+00 TO 153+00