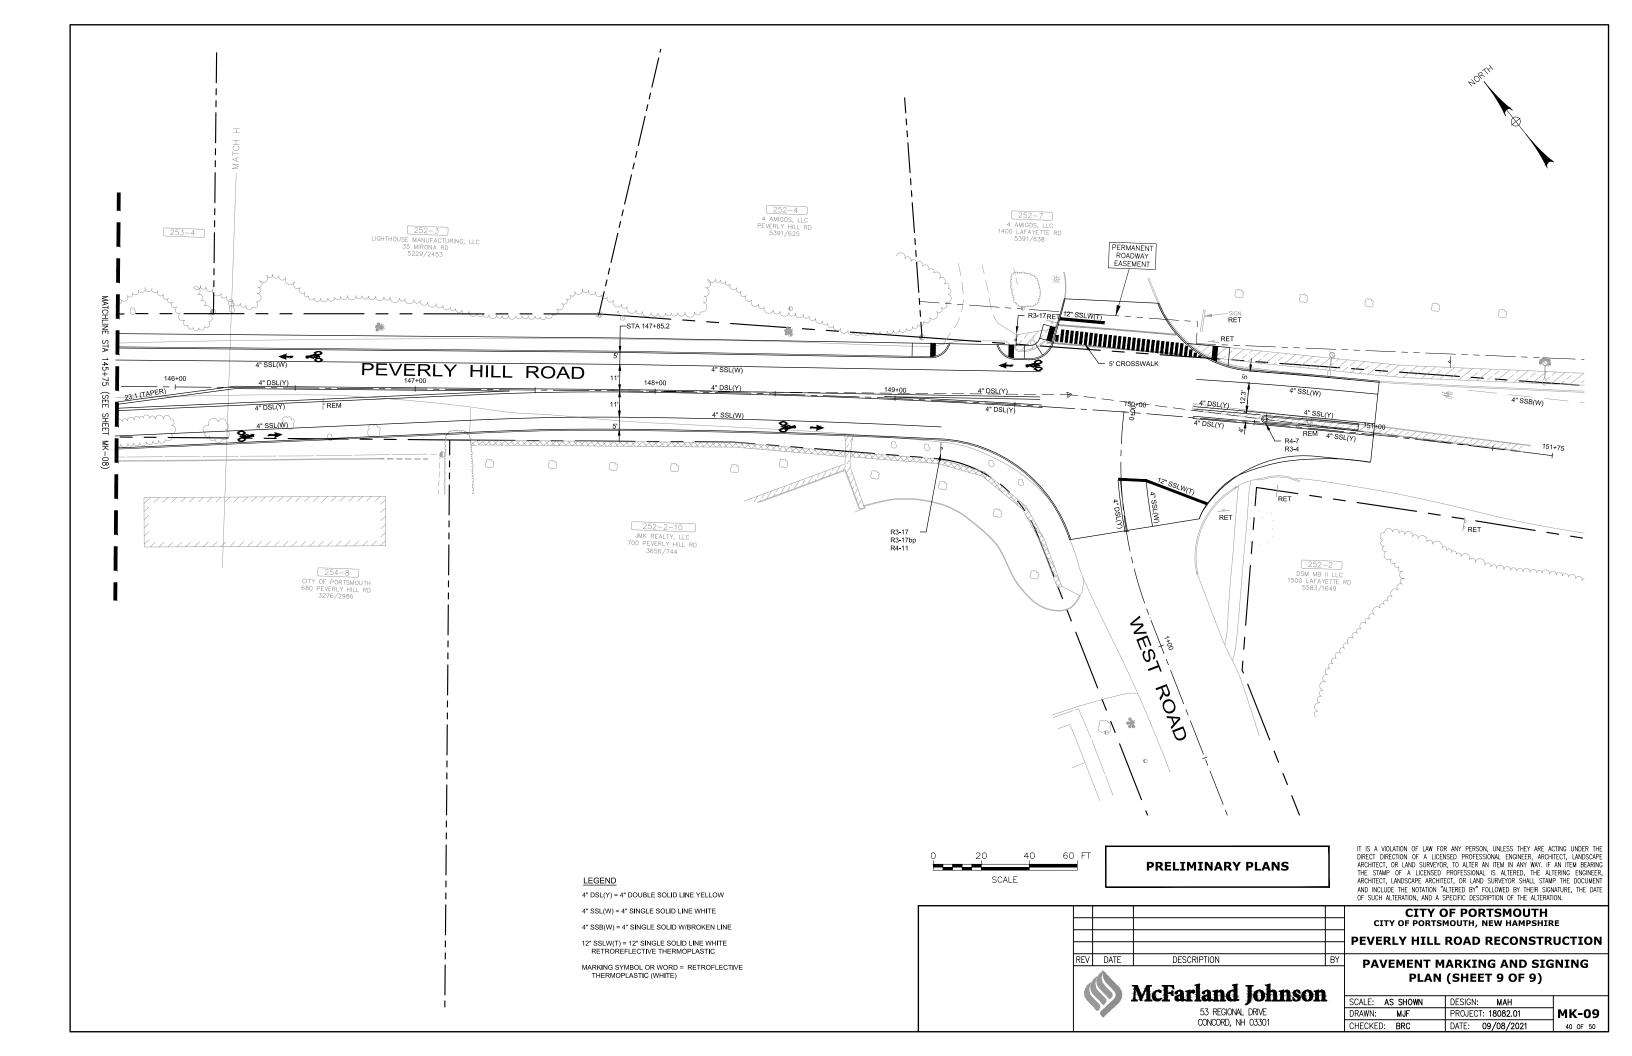

W FOR ANY PERSON, UNLESS ACTING UNDER THE DIRECTION OF A LICENSED PROFESSIONAL ENGINEER, ARCHITECT, LANDSCAPE ARCHITECT, OR LAND SURVEYOR, TO ALTER AN ITEM IN ANY WAY. IF AN ITEM BEARING THE STAMP OF A LICENSED PROFESSIONAL IS ALTERED, THE ALTERING ENGINEER, ARCHITECT, LANDSCAPE ARCHITECT, OR LAND SURVEYOR SHALL STAMP THE DOCUMENT AND INCLUDE THE NOTATION "ALTERED BY" FOLLOWED BY THEIR SIGNATURE, THE DATE OF SUCH ALTERATION. AND A SPECIFIC DESCRIPTION OF THE ALTERATION.

























## PEVERLY HILL ROAD STA 105+00 TO 111+00





## PEVERLY HILL ROAD STA 111+00 TO 117+00





# PEVERLY HILL ROAD STA 117+00 TO 123+00





## PEVERLY HILL ROAD STA 123+00 TO 129+00





## PEVERLY HILL ROAD STA 129+00 TO 135+00











# PEVERLY HILL ROAD STA 147+00 TO 153+00