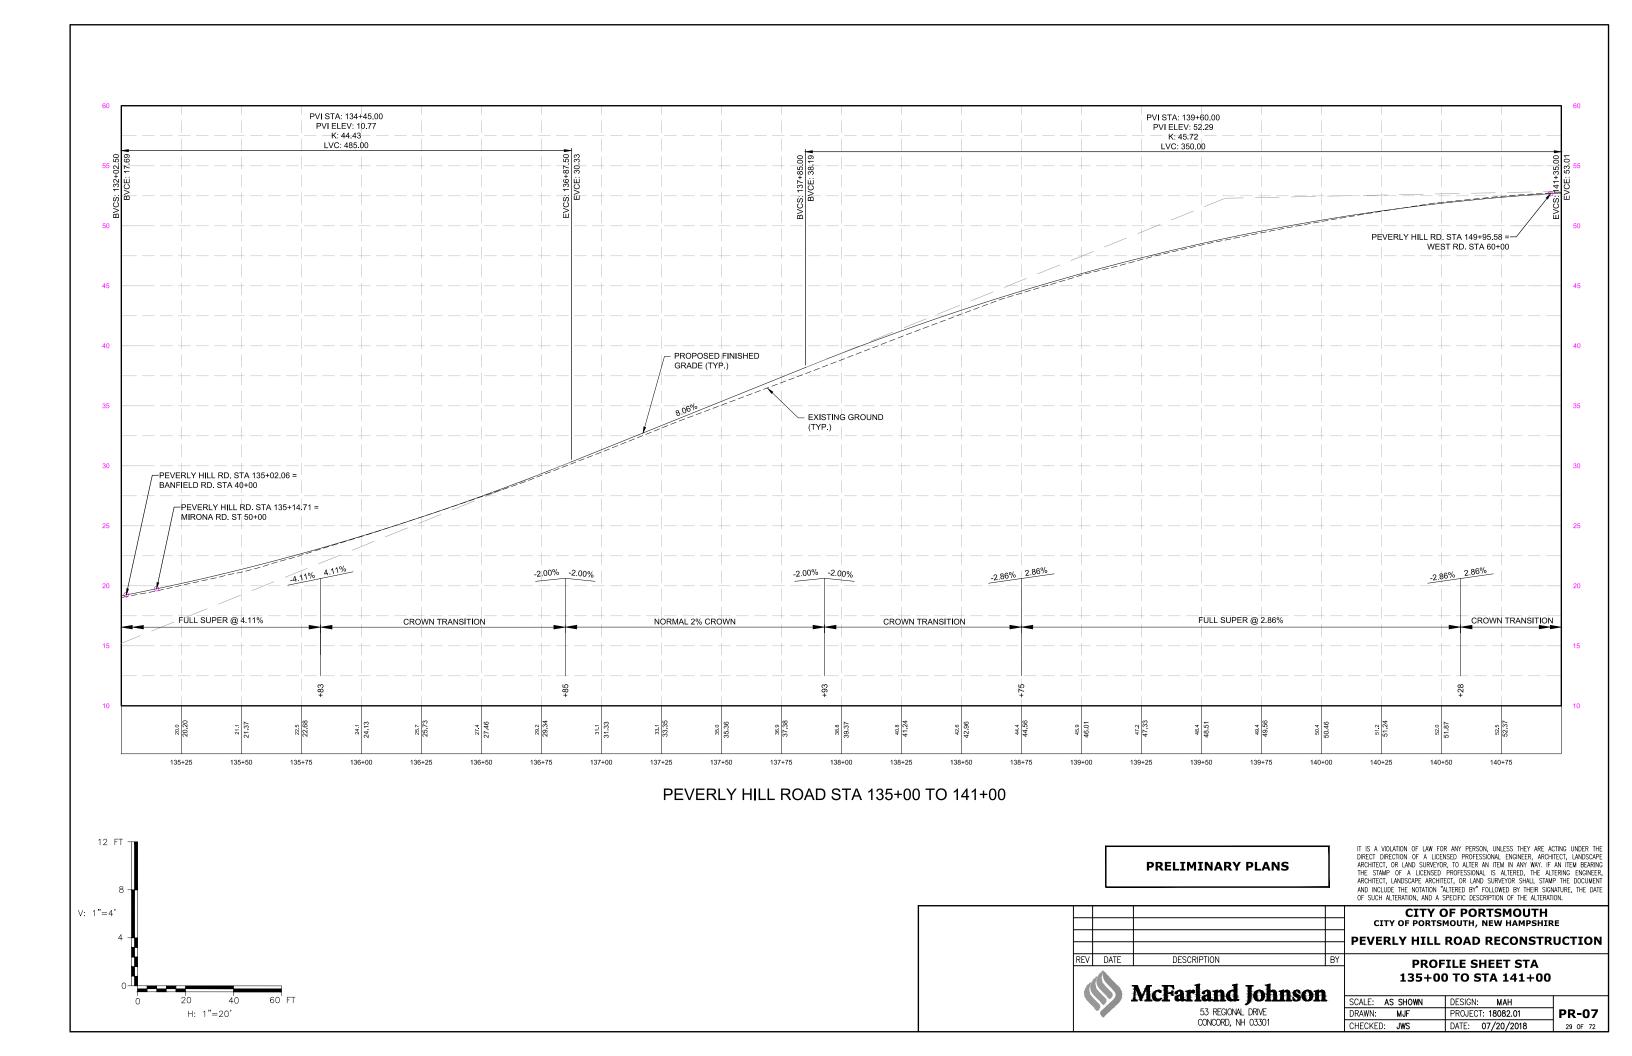

T NUMBER: 18082.01



**VICINITY MAP** 

IT IS A VIOLATION OF THE LAW FOR ANY PERSON, UNLESS ACTING UNDER THE DIRECTION OF A LICENSED PROFESSIONAL ENGINEER, ARCHITECT, LANDSCAPE ARCHITECT, OR LAND SURVEYOR, TO ALTER AN ITEM IN ANY WAY. IF AN ITEM BEARING THE STAMP OF A LICENSED PROFESSIONAL IS ALTERED, THE ALTERING ENGINEER, ARCHITECT, LANDSCAPE ARCHITECT, OR LAND SURVEYOR SHALL STAMP THE DOCUMENT AND INCLUDE THE NOTATION "ALTERED BY" FOLLOWED BY THEIR SIGNATURE, THE DATE OF SUCH ALTERATION. AND A SPECIFIC DESCRIPTION OF THE ALTERATION.

























## PEVERLY HILL ROAD STA 105+00 TO 111+00





## PEVERLY HILL ROAD STA 111+00 TO 117+00





# PEVERLY HILL ROAD STA 117+00 TO 123+00





## PEVERLY HILL ROAD STA 123+00 TO 129+00





## PEVERLY HILL ROAD STA 129+00 TO 135+00











# PEVERLY HILL ROAD STA 147+00 TO 153+00