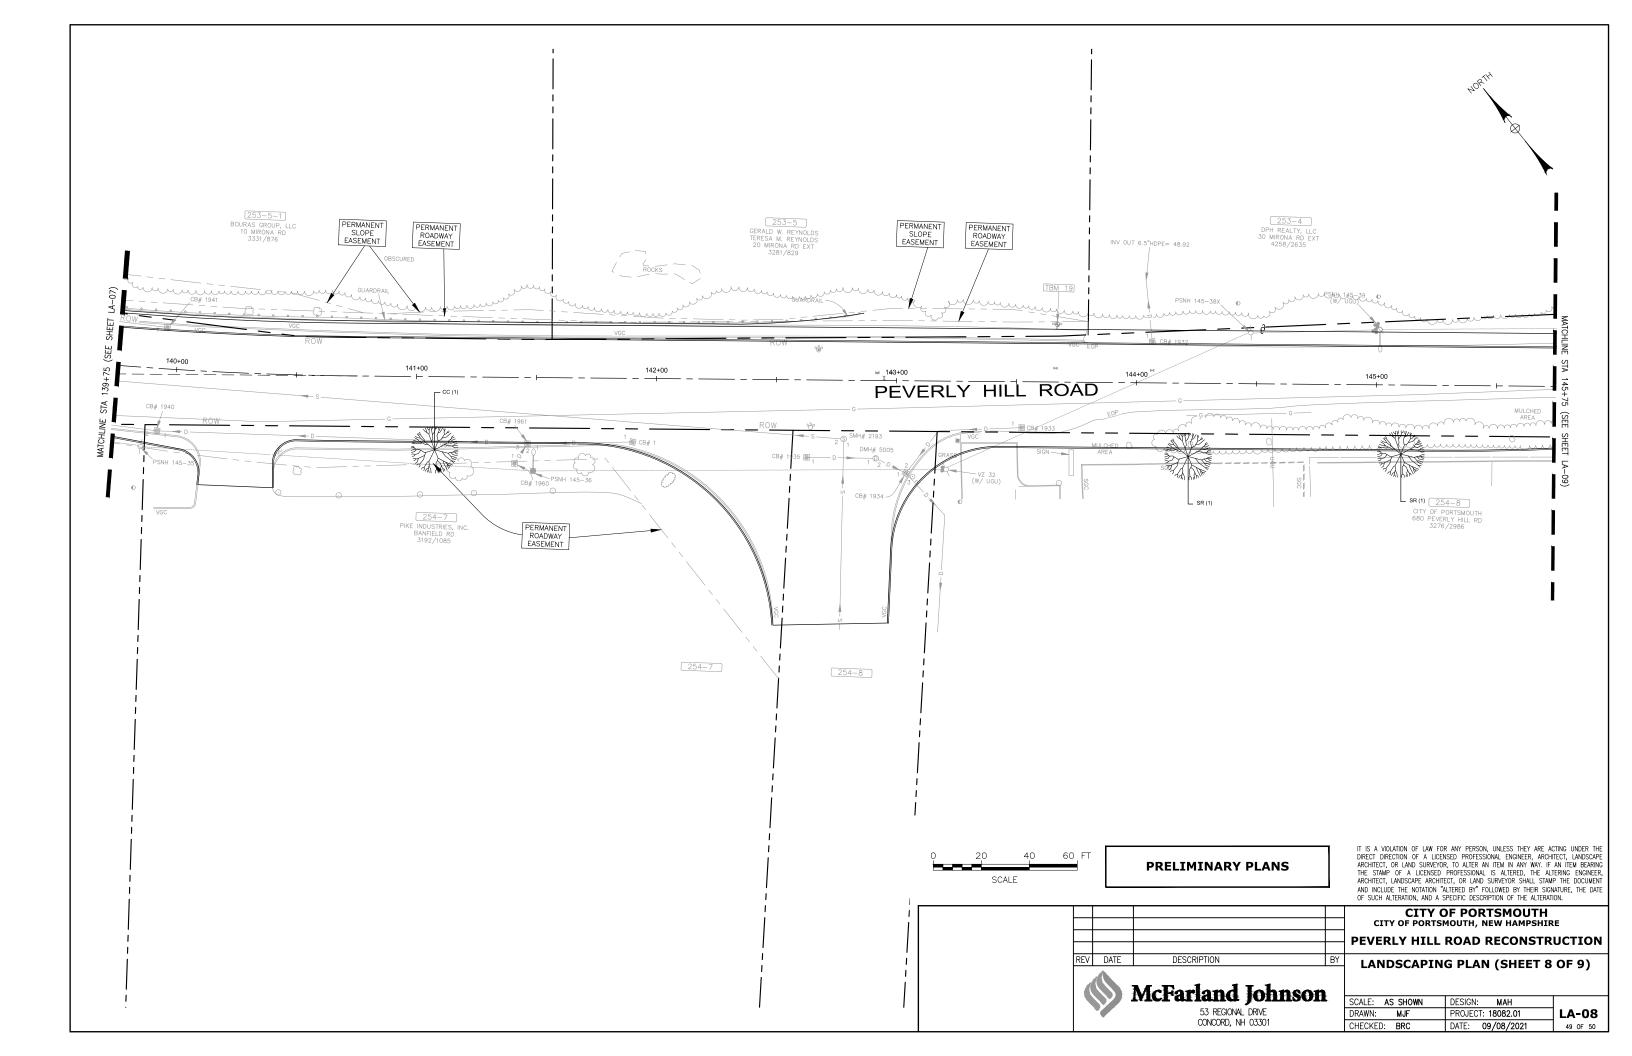

, UNLESS ACTING UNDER THE DIRECTION OF A LICENSED PROFESSIONAL ENGINEER, ARCHITECT, LANDSCAPE ARCHITECT, OR LAND SURVEYOR, TO ALTER AN ITEM IN ANY WAY. IF AN ITEM BEARING THE STAMP OF A LICENSED PROFESSIONAL IS ALTERED, THE ALTERING ENGINEER, ARCHITECT, LANDSCAPE ARCHITECT, OR LAND SURVEYOR SHALL STAMP THE DOCUMENT AND INCLUDE THE NOTATION "ALTERED BY" FOLLOWED BY THEIR SIGNATURE, THE DATE OF SUCH ALTERATION. AND A SPECIFIC DESCRIPTION OF THE ALTERATION.

























## PEVERLY HILL ROAD STA 105+00 TO 111+00





## PEVERLY HILL ROAD STA 111+00 TO 117+00





# PEVERLY HILL ROAD STA 117+00 TO 123+00





## PEVERLY HILL ROAD STA 123+00 TO 129+00





## PEVERLY HILL ROAD STA 129+00 TO 135+00











# PEVERLY HILL ROAD STA 147+00 TO 153+00