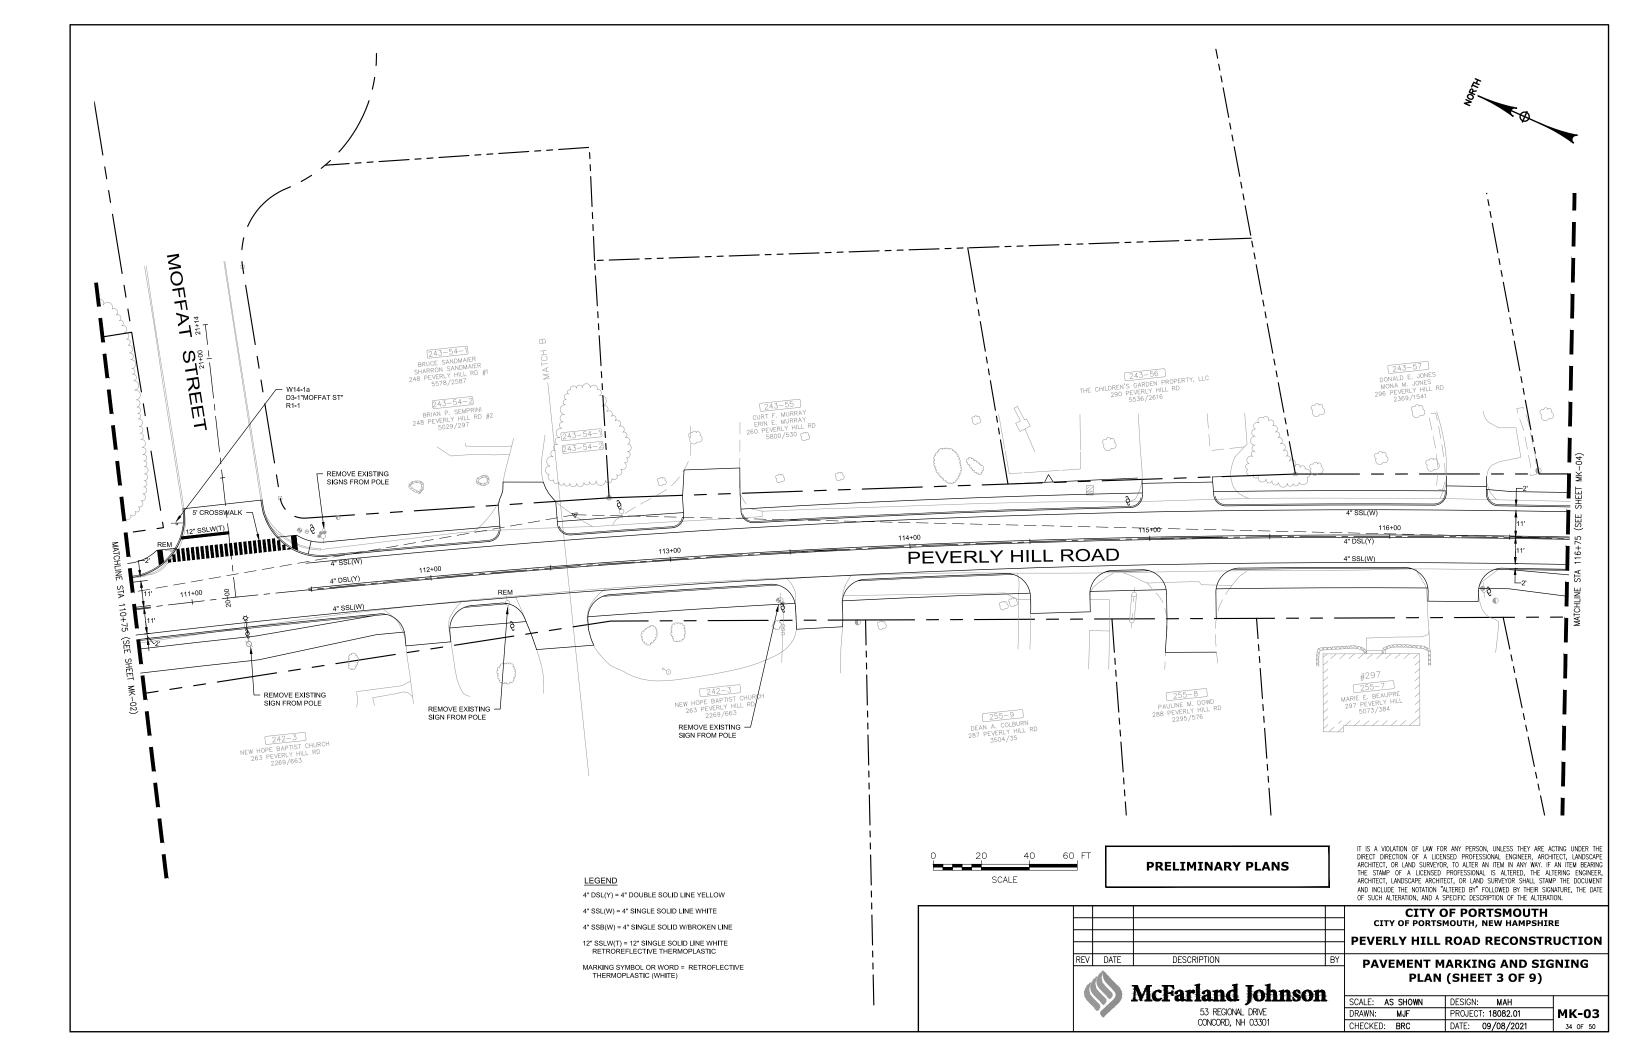

ON OF THE LAW FOR ANY PERSON, UNLESS ACTING UNDER THE DIRECTION OF A LICENSED PROFESSIONAL ENGINEER, ARCHITECT, LANDSCAPE ARCHITECT, OR LAND SURVEYOR, TO ALTER AN ITEM IN ANY WAY. IF AN ITEM BEARING THE STAMP OF A LICENSED PROFESSIONAL IS ALTERED, THE ALTERING ENGINEER, ARCHITECT, LANDSCAPE ARCHITECT, OR LAND SURVEYOR SHALL STAMP THE DOCUMENT AND INCLUDE THE NOTATION "ALTERED BY" FOLLOWED BY THEIR SIGNATURE, THE DATE OF SUCH ALTERATION. AND A SPECIFIC DESCRIPTION OF THE ALTERATION.

























## PEVERLY HILL ROAD STA 105+00 TO 111+00





## PEVERLY HILL ROAD STA 111+00 TO 117+00





# PEVERLY HILL ROAD STA 117+00 TO 123+00





## PEVERLY HILL ROAD STA 123+00 TO 129+00





## PEVERLY HILL ROAD STA 129+00 TO 135+00











# PEVERLY HILL ROAD STA 147+00 TO 153+00