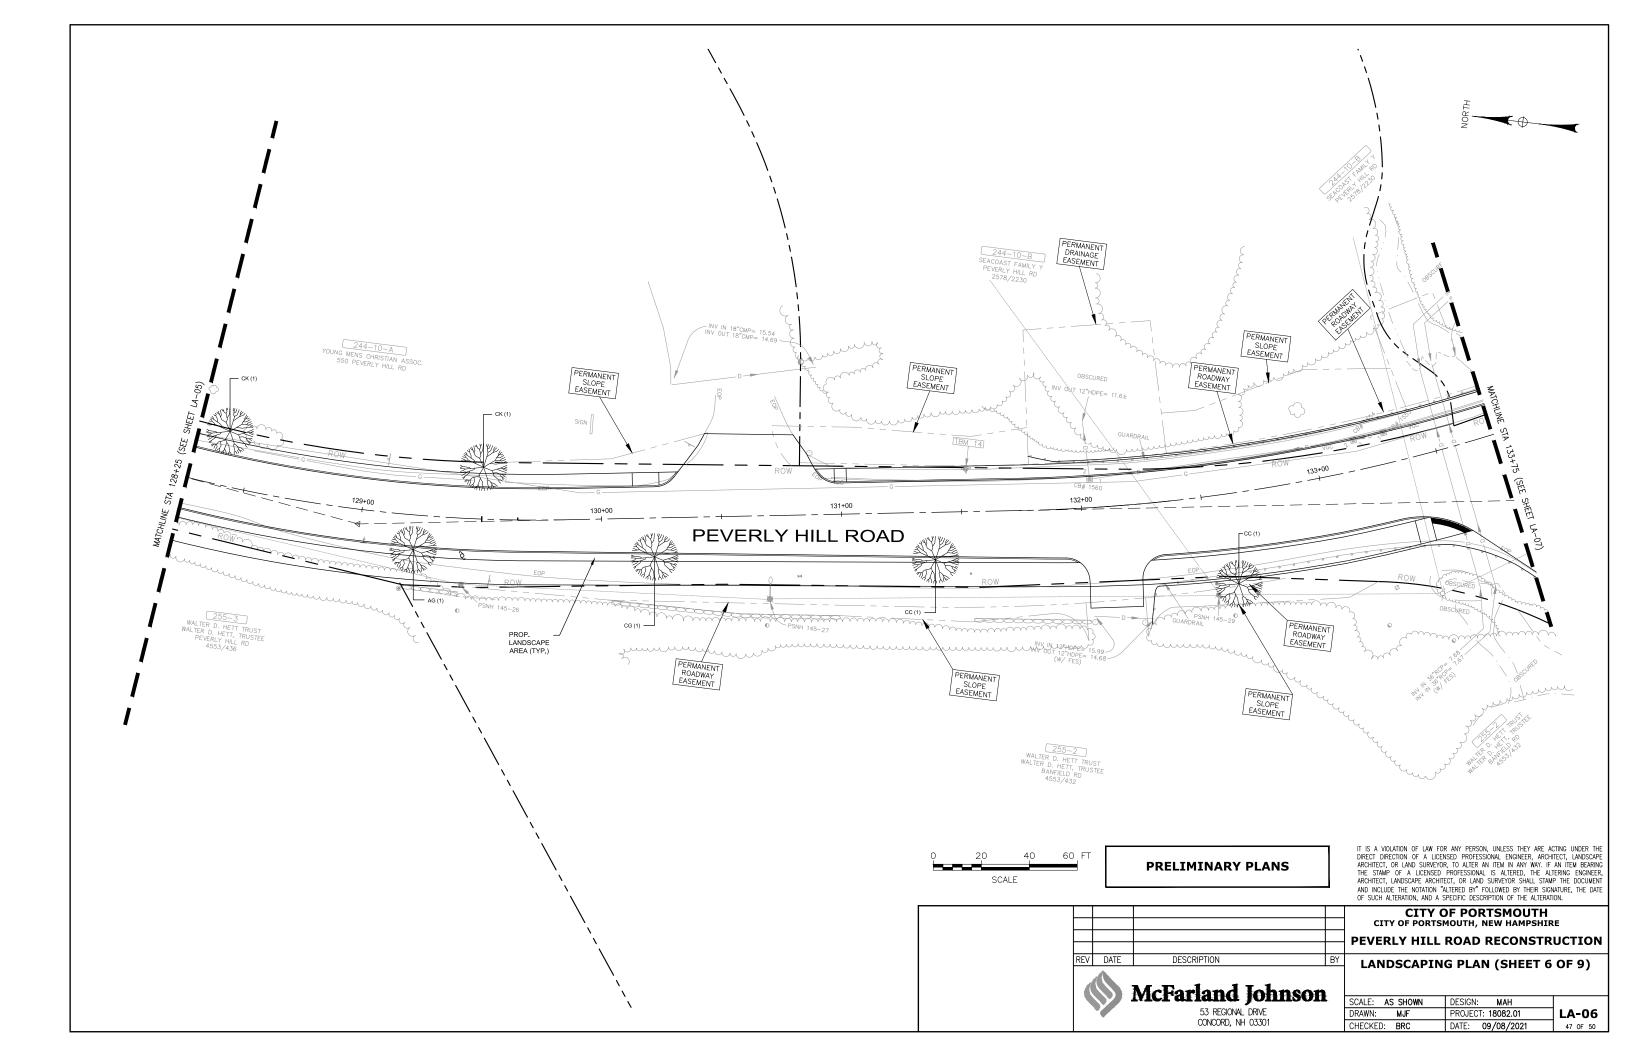

RSON, UNLESS ACTING UNDER THE DIRECTION OF A LICENSED PROFESSIONAL ENGINEER, ARCHITECT, LANDSCAPE ARCHITECT, OR LAND SURVEYOR, TO ALTER AN ITEM IN ANY WAY. IF AN ITEM BEARING THE STAMP OF A LICENSED PROFESSIONAL IS ALTERED, THE ALTERING ENGINEER, ARCHITECT, LANDSCAPE ARCHITECT, OR LAND SURVEYOR SHALL STAMP THE DOCUMENT AND INCLUDE THE NOTATION "ALTERED BY" FOLLOWED BY THEIR SIGNATURE, THE DATE OF SUCH ALTERATION. AND A SPECIFIC DESCRIPTION OF THE ALTERATION.

























## PEVERLY HILL ROAD STA 105+00 TO 111+00





## PEVERLY HILL ROAD STA 111+00 TO 117+00





# PEVERLY HILL ROAD STA 117+00 TO 123+00





## PEVERLY HILL ROAD STA 123+00 TO 129+00





## PEVERLY HILL ROAD STA 129+00 TO 135+00











# PEVERLY HILL ROAD STA 147+00 TO 153+00