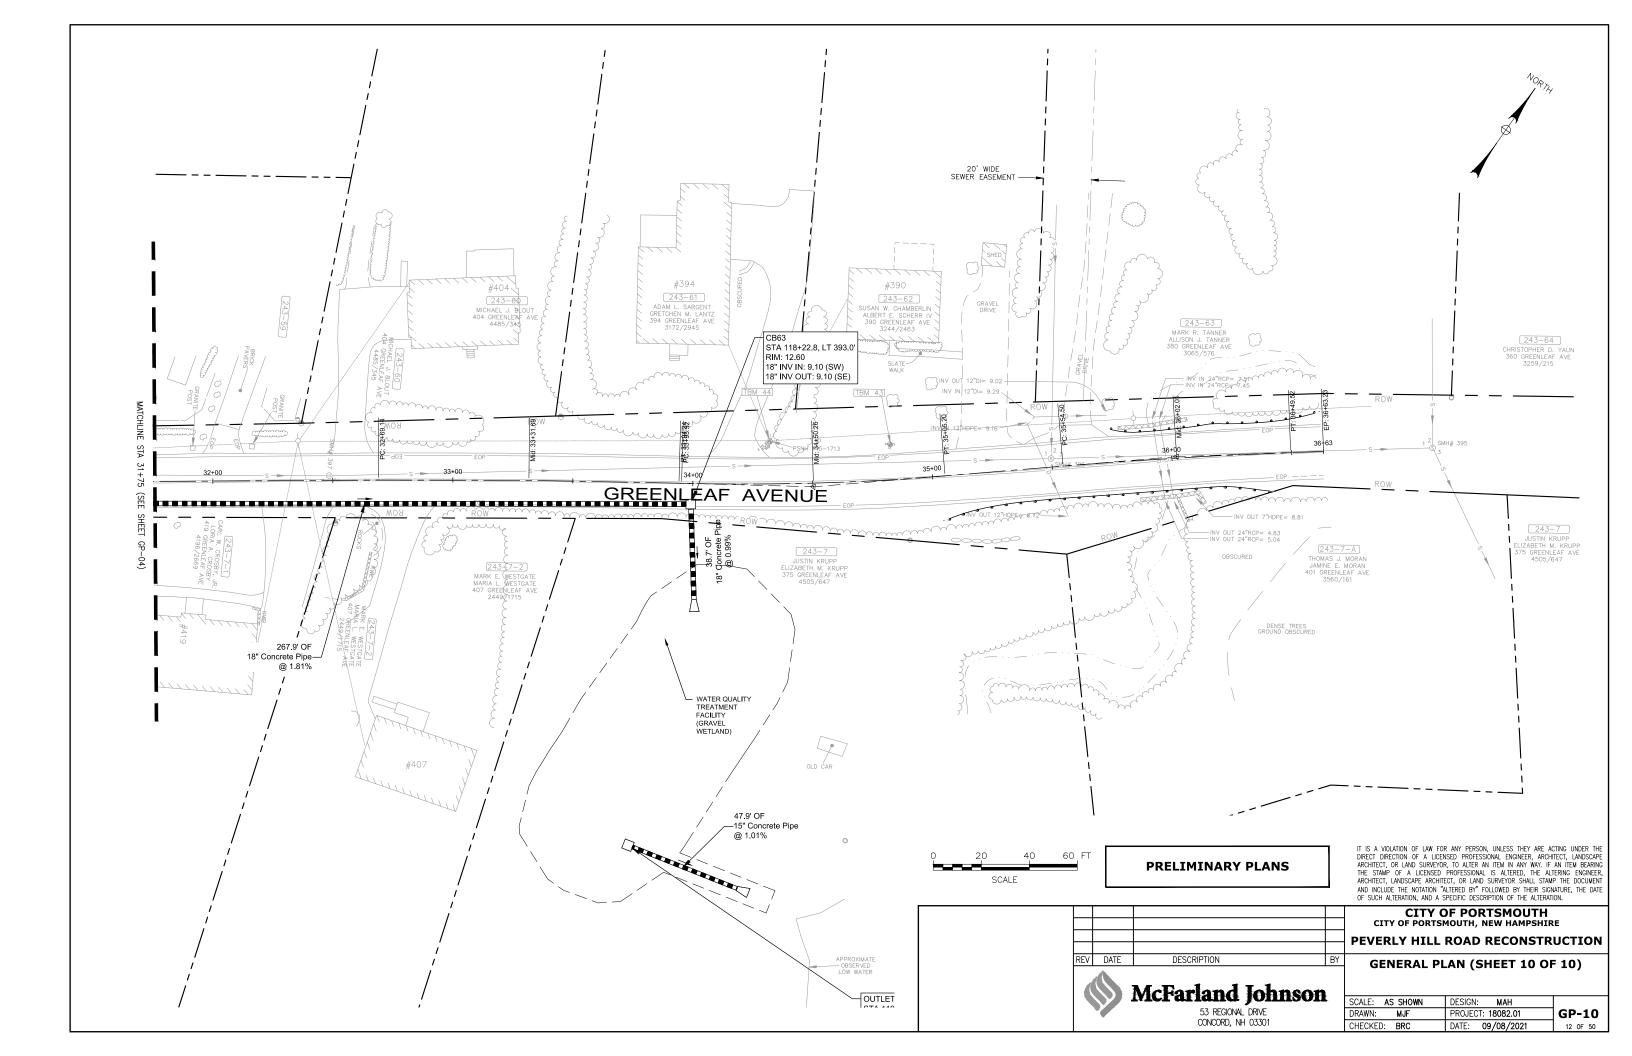

# CITY OF PORTSMOUTH PEVERLY HILL ROAD

**LOCATION MAP** 

PREPARED BY:

PREPARED FOR:

53 REGIONAL DRIVE CONCORD, NH 03301 (603) 225-2978 WWW.MJINC.COM

MCFARLAND JOHNSON PROJECT NUMBER: 18082.01

**VICINITY MAP** 

IT IS A VIOLATION OF THE LAW FOR ANY PERSON, UNLESS ACTING UNDER THE DIRECTION OF A LICENSED PROFESSIONAL ENGINEER, ARCHITECT, LANDSCAPE ARCHITECT, OR LAND SURVEYOR, TO ALTER AN ITEM IN ANY WAY. IF AN ITEM BEARING THE STAMP OF A LICENSED PROFESSIONAL IS ALTERED, THE ALTERING ENGINEER, ARCHITECT, LANDSCAPE ARCHITECT, OR LAND SURVEYOR SHALL STAMP THE DOCUMENT AND INCLUDE THE NOTATION "ALTERED BY" FOLLOWED BY THEIR SIGNATURE, THE DATE OF SUCH ALTERATION. AND A SPECIFIC DESCRIPTION OF THE ALTERATION.